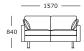

TENANCE**

Loose seat- and back cushions, or filling with down and feathers, should be patted down regularly to maintain their shape. Cushions and scatters should be shaken and fluffed up regularly to maintain their shape. To ensure the longevity of your product, please follow our care and maintenance guides. All guides can be downloaded at wendelbo.com/care

#### WARRANTY

5 years

#### Nova V1

3 seater, 3 parts Arm cushions included



3 seater, 2 parts Arm cushions included



2.5 seater, 2 parts Arm cushions included



2 seater, 2 parts Arm cushions included



Chair Arm cushions included



Stool



#### Nova V2

3 seater, 3 parts Arm cushions included



3 seater, 2 parts Arm cushions included



2.5 seater, 2 parts Arm cushions included



2 seater, 2 parts Arm cushions included



Chair Arm cushions included

Stool



#### Nova V3

3 seater, 3 parts Arm cushions included



3 seater, 2 parts Arm cushions included



2.5 seater, 2 parts Arm cushions included



2 seater, 2 parts Arm cushions included



Chair Arm cushions included



Stool







1 seater, medium





Module 2

2 seater, medium



#### Module 3

2.5 seater, medium



#### Module 4

3 seater, medium 2 or 3 cushions



### — 690 —

#### Module 6

Corner



#### Module 9

— seat width 1380 —

Chaise long



#### Module 10

— seat width 1720 —

1 seater, large



#### Module 11

2 seater, large



#### Module 12

Module 5

Chaise long

2.5 seater, large



#### Module 13

3 seater, large 2 or 3 cushions



#### Module 14

Stool



#### Module 15

2 seater, side/corner, left arm, tray/top



#### Module