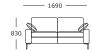

1 seater, medium

Module 2

2 seater, medium

#### Module 3

2.5 seater, medium

#### Module 4

3 seater, medium 2 or 3 cushions