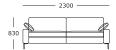

#### Module 10

— seat width 1720 —

1 seater, large

#### Module 11

2 seater, large