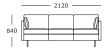

#### Nova V1

3 seater, 3 parts Arm cushions included

3 seater, 2 parts Arm cushions included

2.5 seater, 2 parts Arm cushions included

2 seater, 2 parts Arm cushions included

Chair Arm cushions included

Stool

#### Nova V2

3 seater, 3 parts Arm cushions included

3 seater, 2 parts Arm cushions included

2.5 seater, 2 parts Arm cushions included

2 seater, 2 parts Arm cushions included

Chair Arm cushions included

Stool

#### Nova V3

3 seater, 3 parts Arm cushions included

3 seater, 2 parts Arm cushions included

2.5 seater, 2 parts Arm cushions included

2 seater, 2 parts Arm cushions included

Chair Arm cushions included

Stool

#### Module 4

3 seater, medium 2 or 3 cushions