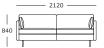

density, polyurethane foam with 50/50 feathers and ball fibres top in downproof cambric divided into channels

Optional (with surcharge): Reversible down top

#### **BACK CUSHION**

50/50 feathers and ball fibres top in downproof cambric divided into channels

#### COVER

Choose betwen fixed and loose

#### **MAINTENANCE**

Loose seat- and back cushions, or filling with down and feathers, should be patted down regularly to maintain their shape. Cushions and scatters should be shaken and fluffed up regularly to maintain their shape. To ensure the longevity of your product, please follow our care and maintenance guides. All guides can be downloaded at wendelbo.com/care

#### WARRANTY

5 years

#### Nova V1

3 seater, 3 parts Arm cushions included



3 seater, 2 parts Arm cushions included



2.5 seater, 2 parts Arm cushions included



2 seater, 2 parts Arm cushions included



Chair Arm cushions included



Stool



#### Nova V2

3 seater, 3 parts Arm cushions included



3 seater, 2 parts Arm cushions included



2.5 seater, 2 parts Arm cushions included



2 seater, 2 parts Arm cushions included



Chair Arm cushions included

Stool



#### Nova V3

3 seater, 3 parts Arm cushions included



3 seater, 2 parts Arm cushions included



2.5 seater, 2 parts Arm cushions included



2 seater, 2 parts Arm cushions included



Chair Arm cushions included



Stool







1 seater, medium





Module 2

2 seater, medium



#### Module 3

2.5 seater, medium



#### Module 4

3 seater, medium 2 or 3 cushions



### — 690 —

#### Module 6

Corner



#### Module 9

— seat width 1380 —