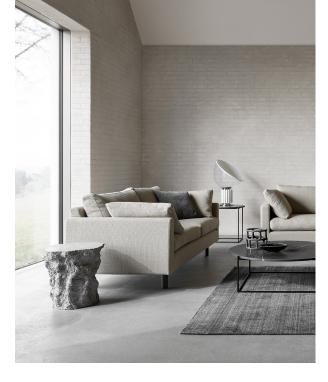

## Nova / When comfort plays protagonist

The Nova Sofa boasts a no-nonsense aesthetic, distilling the well-known typology down to its very essence - leaving behind incomparable comfort, ensured by soft side and back cushions. Available in three versions with several leg options, the design can be customised to match any spatial setting.

#### Nova V1

3 seater, 3 parts Arm cushions included

3 seater, 2 parts Arm cushions included

2.5 seater, 2 parts Arm cushions included

2 seater, 2 parts Arm cushions included

Chair Arm cushions included

Stool

#### Nova V2

3 seater, 3 parts Arm cushions included

3 seater, 2 parts Arm cushions included

2.5 seater, 2 parts Arm cushions included

2 seater, 2 parts Arm cushions included

Chair Arm cushions included

Stool

#### Nova V3

3 seater, 3 parts Arm cushions included

3 seater, 2 parts Arm cushions included

2.5 seater, 2 parts Arm cushions included

2 seater, 2 parts Arm cushions included

Chair Arm cushions included

Stool