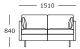

divided into channels

Optional (with surcharge): Reversible down top

#### **BACK CUSHION**

50/50 feathers and ball fibres top in downproof cambric divided into channels

#### COVER

Choose betwen fixed and loose

#### **MAINTENANCE**

Loose seat- and back cushions, or filling with down and feathers, should be patted down regularly to maintain their shape. Cushions and scatters should be shaken and fluffed up regularly to maintain their shape. To ensure the longevity of your product, please follow our care and maintenance guides. All guides can be downloaded at wendelbo.com/care

#### WARRANTY

5 years

#### Nova V1

3 seater, 3 parts Arm cushions included



3 seater, 2 parts Arm cushions included



2.5 seater, 2 parts Arm cushions included



2 seater, 2 parts Arm cushions included



Chair Arm cushions included



Stool



#### Nova V2

3 seater, 3 parts Arm cushions included



3 seater, 2 parts Arm cushions included



2.5 seater, 2 parts Arm cushions included



2 seater, 2 parts Arm cushions included



Chair Arm cushions included

Stool



#### Nova V3

3 seater, 3 parts Arm cushions included



3 seater, 2 parts Arm cushions included



2.5 seater, 2 parts Arm cushions included



2 seater, 2 parts Arm cushions included



Chair Arm cushions included



Stool







1 seater, medium





Module 2

2 seater, medium



#### Module 3

2.5 seater, medium



#### Module 4

3 seater, medium 2 or 3 cushions



### — 690 —

#### Module 6

Corner



#### Module 9

— seat width 1380 —

Chaise long



#### Module 10

— seat width 1720 —

1 seater, large



#### Module 11