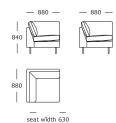

#### Nova V1

3 seater, 3 parts Arm cushions included

3 seater, 2 parts Arm cushions included

2.5 seater, 2 parts Arm cushions included

2 seater, 2 parts Arm cushions included

Chair Arm cushions included

Stool

#### Nova V2

3 seater, 3 parts Arm cushions included

3 seater, 2 parts Arm cushions included

2.5 seater, 2 parts Arm cushions included

2 seater, 2 parts Arm cushions included

Chair Arm cushions included

Stool

#### Nova V3

3 seater, 3 parts Arm cushions included

3 seater, 2 parts Arm cushions included

2.5 seater, 2 parts Arm cushions included

2 seater, 2 parts Arm cushions included

Chair Arm cushions included

Stool