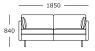

rs and ball fibres top in downproof cambric divided into channels

Optional (with surcharge): Reversible down top

#### **BACK CUSHION**

50/50 feathers and ball fibres top in downproof cambric divided into channels

#### COVER

Choose betwen fixed and loose

#### **MAINTENANCE**

Loose seat- and back cushions, or filling with down and feathers, should be patted down regularly to maintain their shape. Cushions and scatters should be shaken and fluffed up regularly to maintain their shape. To ensure the longevity of your product, please follow our care and maintenance guides. All guides can be downloaded at wendelbo.com/care

#### WARRANTY

5 years

#### Nova V1

3 seater, 3 parts Arm cushions included



3 seater, 2 parts Arm cushions included



2.5 seater, 2 parts Arm cushions included



2 seater, 2 parts Arm cushions included



Chair Arm cushions included



Stool



#### Nova V2

3 seater, 3 parts Arm cushions included



3 seater, 2 parts Arm cushions included



2.5 seater, 2 parts Arm cushions included



2 seater, 2 parts Arm cushions included



Chair Arm cushions included

Stool



#### Nova V3

3 seater, 3 parts Arm cushions included



3 seater, 2 parts Arm cushions included



2.5 seater, 2 parts Arm cushions included



2 seater, 2 parts Arm cushions included



Chair Arm cushions included



Stool







1 seater, medium





Module 2

2 seater, medium



#### Module 3

2.5 seater, medium



#### Module 4

3 seater, medium 2 or 3 cushions



### — 690 —

#### Module 6

Corner



#### Module 9

— seat width 1380 —

Chaise long



#### Module 10

— seat width