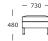

ns, or filling with down and feathers, should be patted down regularly to maintain their shape. Cushions and scatters should be shaken and fluffed up regularly to maintain their shape. To ensure the longevity of your product, please follow our care and maintenance guides. All guides can be downloaded at wendelbo.com/care

#### WARRANTY

5 years

#### Nova V1

3 seater, 3 parts Arm cushions included



3 seater, 2 parts Arm cushions included



2.5 seater, 2 parts Arm cushions included



2 seater, 2 parts Arm cushions included



Chair Arm cushions included



Stool



#### Nova V2

3 seater, 3 parts Arm cushions included



3 seater, 2 parts Arm cushions included



2.5 seater, 2 parts Arm cushions included



2 seater, 2 parts Arm cushions included



Chair Arm cushions included

Stool



#### Nova V3

3 seater, 3 parts Arm cushions included



3 seater, 2 parts Arm cushions included



2.5 seater, 2 parts Arm cushions included



2 seater, 2 parts Arm cushions included



Chair Arm cushions included



Stool







1 seater, medium





Module 2

2 seater, medium



#### Module 3

2.5 seater, medium



#### Module 4

3 seater, medium 2 or 3 cushions



### — 690 —

#### Module 6

Corner



#### Module 9

— seat width 1380 —

Chaise long



#### Module 10

— seat width 1720 —

1 seater, large



#### Module 11

2 seater, large



#### Module 12

Module 5

Chaise long

2.5 seater, large



#### Module 13

3 seater, large 2 or 3 cushions



#### Module 14

Stool



#### Module 15

2 seater, side/corner, left arm, tray/top



#### Module 18

Set of arms - V1

520



#### Mod