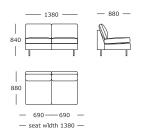

#### Module 4

3 seater, medium 2 or 3 cushions

#### Module 13

3 seater, large 2 or 3 cushions