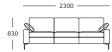

#### Module 10

— seat width 1720 —

1 seater, large

#### Module 11

2 seater, large