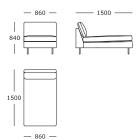

#### Module 9

— seat width 1380 —

Chaise long

#### Module 12

Module 5

Chaise long

2.5 seater, large