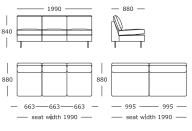

#### Nova V1

3 seater, 3 parts Arm cushions included

3 seater, 2 parts Arm cushions included

2.5 seater, 2 parts Arm cushions included

2 seater, 2 parts Arm cushions included

Chair Arm cushions included

Stool

#### Nova V2

3 seater, 3 parts Arm cushions included

3 seater, 2 parts Arm cushions included

2.5 seater, 2 parts Arm cushions included

2 seater, 2 parts Arm cushions included

Chair Arm cushions included

Stool

#### Nova V3

3 seater, 3 parts Arm cushions included

3 seater, 2 parts Arm cushions included

2.5 seater, 2 parts Arm cushions included

2 seater, 2 parts Arm cushions included

Chair Arm cushions included

Stool