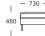

1 seater, medium

Module 2

2 seater, medium

#### Module 3

2.5 seater, medium

#### Module 4

3 seater, medium 2 or 3 cushions