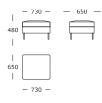

#### Module 14

Stool

#### Module 18

Set of arms - V1

520

#### Module 20 Set of arms - V3 Arm cushions included

440