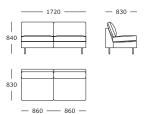

#### Module 10

— seat width 1720 —

1 seater, large

#### Module 13

3 seater, large 2 or 3 cushions