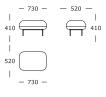

ng lounge design offers a marvel of comfort to its user when combined with the Chill Stool.

#### **DESIGNER**

365 North

#### **CATEGORY**

Lounge chairs

#### **TEST**

EN 16139 GB BIFMA

#### **ASSEMBLY**

Assembled upon receipt

#### **LEGS**

Black powder-coated steel



#### STRUCTURE INTERIOR

Frame made of solid wood with nozag spring system

#### **SEAT CUSHION**

High-resilient, polyurethane foam. Wrap of fibre-fill on top.

#### **BACK**

High-resilient, polyurethane foam. Wrap of fibre-fill on top.

#### COVER

Fixed

#### MAINTENANCE

To ensure the longevity of your product, please follow our care and maintenance guides. All guides can be downloaded at wendelbo.com/care

#### WARRANTY

5 years

### 117

### **Chill**

Chair | Low back



#### Chair | High back



#### Stool