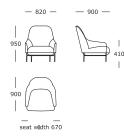

s, the low-lying lounge design offers a marvel of comfort to its user when combined with the Chill Stool.

#### **DESIGNER**

365 North

#### **CATEGORY**

Lounge chairs

#### **TEST**

EN 16139 GB BIFMA

#### **ASSEMBLY**

Assembled upon receipt

#### **LEGS**

Black powder-coated steel



#### STRUCTURE INTERIOR

Frame made of solid wood with nozag spring system

#### **SEAT CUSHION**

High-resilient, polyurethane foam. Wrap of fibre-fill on top.

#### **BACK**

High-resilient, polyurethane foam. Wrap of fibre-fill on top.

#### COVER

Fixed

#### MAINTENANCE

To ensure the longevity of your product, please follow our care and maintenance guides. All guides can be downloaded at wendelbo.com/care

#### WARRANTY

5 years

### 117

### **Chill**

Chair | Low back



#### Chair | High back



#### Stool