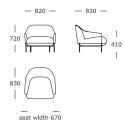

detailing and rounded edges, the low-lying lounge design offers a marvel of comfort to its user when combined with the Chill Stool.

#### **DESIGNER**

365 North

#### **CATEGORY**

Lounge chairs

#### **TEST**

EN 16139 GB BIFMA

#### **ASSEMBLY**

Assembled upon receipt

#### **LEGS**

Black powder-coated steel



#### STRUCTURE INTERIOR

Frame made of solid wood with nozag spring system

#### **SEAT CUSHION**

High-resilient, polyurethane foam. Wrap of fibre-fill on top.

#### **BACK**

High-resilient, polyurethane foam. Wrap of fibre-fill on top.

#### COVER

Fixed

#### MAINTENANCE

To ensure the longevity of your product, please follow our care and maintenance guides. All guides can be downloaded at wendelbo.com/care

#### WARRANTY

5 years

### 117

### **Chill**

Chair | Low back



#### Chair | High back



#### Stool