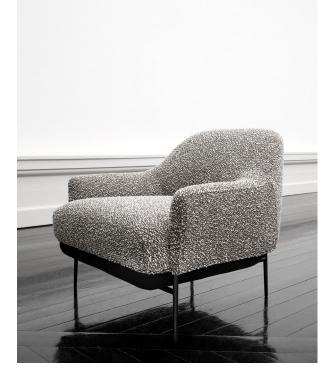

## Chill / A statement silhouette

With organic volumes and a plush seat, the Chill Chair comes in various forms for a multitude of purposes. Perfected through handcrafted detailing and rounded edges, the low-lying lounge design offers a marvel of comfort to its user when combined with the Chill Stool.

### **Chill**

Chair | Low back