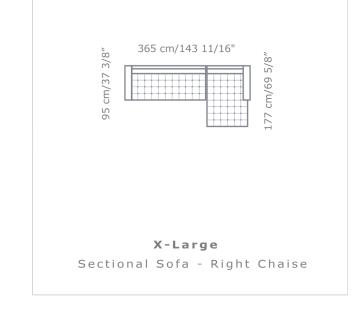

Design by Wendelbo



## TECHNICAL SPECIFICATIONS



STRUCTURE INTERIOR Frame made of solid wood and MDF with nozag spring system.

STRUCTURE PADDING High resilient variable density polyurethane foam.

SEAT CUSHION High resilient polyurethane seat cushion with a wrap of fibre-fill and bufton tufted surface.

BACK Down/feathers & ball-fibres in a downproof cambric divided into channels.

OVER Loose on frame. Fixed on the button-tufted seat cushion.

LEGS Black powder coated aluminum legs.

MAINTENANCE We recommend shaking and fluffing-up the cushions regularly to maintain the shape. This should be done after removing the cushions from the structure for improved air circulation. For maintenance of

fabric and leather, please contact your retailer.



Small Sectional Sofa - Right Chaise