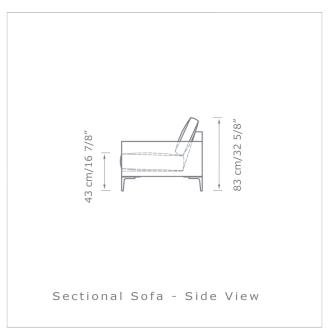

sign by Wendelbo



## TECHNICAL SPECIFICATIONS



STRUCTURE INTERIOR Frame made of solid wood and MDF with nozag spring system.

STRUCTURE PADDING High resilient variable density polyurethane foam.

SEAT CUSHION High resilient polyurethane seat cushion with a wrap of fibre-fill and bufton tufted surface.

BACK Down/feathers & ball-fibres in a downproof cambric divided into channels.

OVER Loose on frame. Fixed on the button-tufted seat cushion.

LEGS Black powder coated aluminum legs.

MAINTENANCE We recommend shaking and fluffing-up the cushions regularly to maintain the shape. This should be done after removing the cushions from the structure for improved air circulation. For maintenance of

fabric and leather, please contact your retailer.



Small Sectional Sofa - Right Chaise