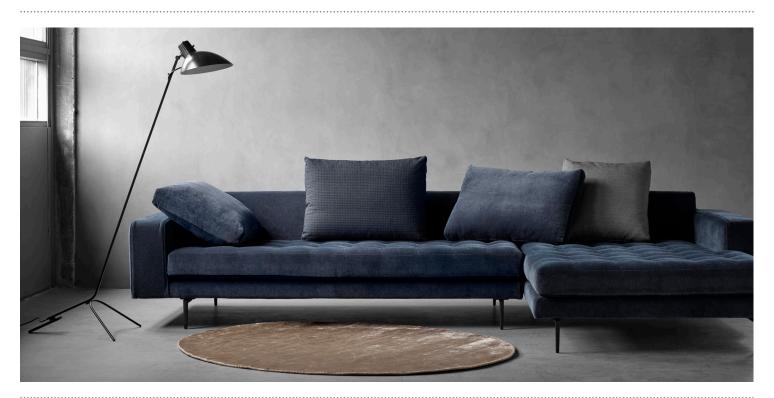

CAMPO Design by Wendelbo

## TECHNICAL SPECIFICATIONS

STRUCTURE INTERIOR Frame made of solid wood and MDF with nozag spring system.

STRUCTURE PADDING High resilient variable density polyurethane foam.

SEAT CUSHION High resilient polyurethane seat cushion with a wrap of fibre-fill and bufton tufted surface.

BACK Down/feathers & ball-fibres in a downproof cambric divided into channels.

OVER Loose on frame. Fixed on the button-tufted seat cushion.

LEGS Black powder coated aluminum legs.

MAINTENANCE We recommend shaking and fluffing-up the cushions regularly to maintain the shape. This should be done after removing the cushions from the structure for improved air circulation. For maintenance of