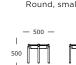

#### Coffee table Rectangular, medium

Coffee table

Rectangular, large

Coffee table Round, medium

— 900 —

400

Coffee table Round, extra large

300