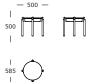

#### Coffee table Rectangular, medium

Coffee table

Rectangular, large

Coffee table Round, medium

— 900 —

400

Coffee table Round, extra large

300

1385

Side table Round, small

985

. 1185