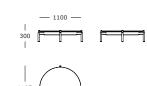

#### Coffee table Rectangular, medium

Coffee table

Rectangular, large

Coffee table Round, medium

— 900 —

400

Coffee table Round, extra large

300