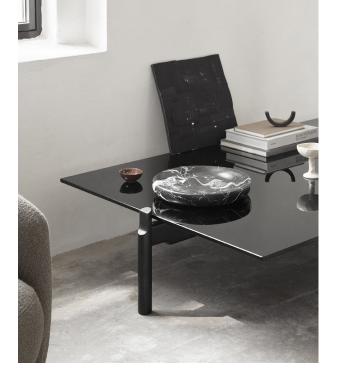

# Notch / Well-crafted graphic character

Offered in seven sizes and shapes - spanning round, square, and rectangular outlines - the Notch table series is distinguished by a striking graphic character accentuating the components' inherent qualities. The semi-transparent tabletop is resting atop a frame in black stained oak, highlighted by remarkable notched cabinet maker details.

#### MATERIAL TOP

Black glass

MATERIAL BASE

Black stained solid oak