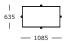

# Notch

Technical sheet

WENDELBO



# Notch / Well-crafted graphic character

Offered in seven sizes and shapes - spanning round, square, and rectangular outlines - the Notch table series is distinguished by a striking graphic character accentuating the components' inherent qualities. The semi-transparent tabletop is resting atop a frame in black stained oak, highlighted by remarkable notched cabinet maker details.

#### DESIGNER

Gunther Pelgrims

CATEGORY

Tables

#### ASSEMBLY

Follow assembly instructions for mounting of tabletop

#### MATERIAL TOP

Black glass



MATERIAL BASE

Black stained solid oak

#### MAINTENANCE

Clean with damp cloth

WARRANTY

5 years

# W

### 

# Notch

#### Coffee table Rectangular, medium









Coffee table

Rectangular, large











Coffee table Round, medium

— 900 —

400





Coffee table Round, extra large

300

1385





Side table Round, small





985

. 1185