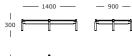

#### Coffee table Rectangular, medium

Coffee table

Rectangular, large

Coffee table Round, medium

— 900 —

400

Coffee table Round, extra large

300