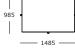

# Notch

Technical sheet

WENDELBO



# Notch / Well-crafted graphic character

Offered in seven sizes and shapes - spanning round, square, and rectangular outlines - the Notch table series is distinguished by a striking graphic character accentuating the components' inherent qualities. The semi-transparent tabletop is resting atop a frame in black stained oak, highlighted by remarkable notched cabinet maker details.

#### DESIGNER

Gunther Pelgrims

CATEGORY

Tables

#### ASSEMBLY

Follow assembly instructions for mounting of tabletop

#### MATERIAL TOP

Black glass



MATERIAL BASE

Black stained solid oak

#### MAINTENANCE

Clean with damp cloth

WARRANTY

5 years

# W

### 

# Notch

#### Coffee table Rectangular, medium









Coffee table

Rectangular, large











Coffee table Round, medium

— 900 —

400





Coffee table Round, extra large

300

1385





Side table Round, small





985

. 1185