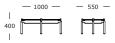

#### Coffee table Rectangular, medium

Coffee table

Rectangular, large

Coffee table Round, medium

— 900 —

400

Coffee table Round, extra large

300