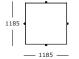

# Notch

Technical sheet

WENDELBO



# Notch / Well-crafted graphic character

Offered in seven sizes and shapes - spanning round, square, and rectangular outlines - the Notch table series is distinguished by a striking graphic character accentuating the components' inherent qualities. The semi-transparent tabletop is resting atop a frame in black stained oak, highlighted by remarkable notched cabinet maker details.

#### DESIGNER

Gunther Pelgrims

CATEGORY

Tables

#### ASSEMBLY

Follow assembly instructions for mounting of tabletop

#### MATERIAL TOP

Black glass



MATERIAL BASE

Black stained solid oak

#### MAINTENANCE

Clean with damp cloth

WARRANTY

5 years

# W

### 

# Notch

#### Coffee table Rectangular, medium









Coffee table

Rectangular, large











Coffee table Round, medium

— 900 —

400





Coffee table Round, extra large

300

1385





Side table Round, small





985

. 1185