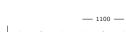

#### Coffee table Rectangular, medium

Coffee table

Rectangular, large

Coffee table Round, medium

— 900 —

400

Coffee table Round, extra large

300

1385

Side table Round, small

985

. 1185