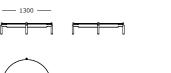

#### Coffee table Rectangular, medium

Coffee table

Rectangular, large

Coffee table Round, medium

— 900 —

400

Coffee table Round, extra large

300