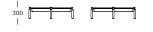

#### Coffee table Rectangular, medium

Coffee table

Rectangular, large

Coffee table Round, medium

— 900 —

400

Coffee table Round, extra large

300

1385

Side table Round, small

985

. 1185