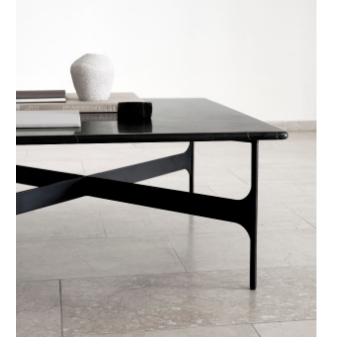

# Floema / Reflections on refinement

Offered in several shapes and sizes, the Floema family enables you to create a cohesive interior landscape. Refining geometric shapes, the slender silhouette of the tabletop floats on a visually light frame crafted in black powder-coated steel.

## TABLETOP

Nero Marquina marble Grey Emperador marble Solid walnut with oil finish Black laminate

BASE Black powder-coated steel