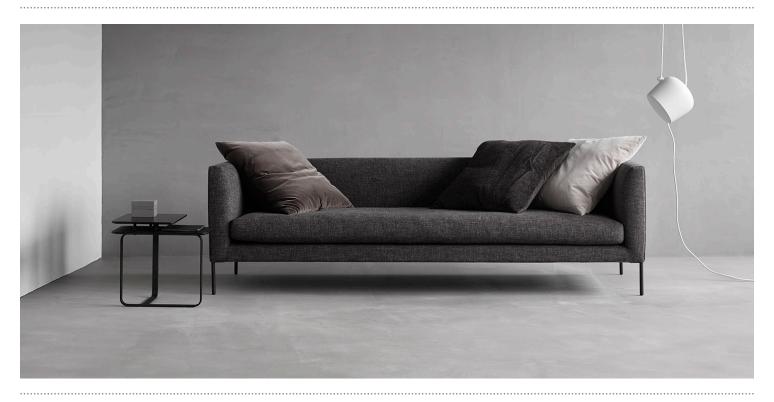

## BLADE

Design by 365° North

## TECHNICAL SPECIFICATIONS

STRUCTURE INTERIORFrame made of solid wood, steel and MDF with nozag zig zags.STRUCTURE PADDINGHigh resilient variable density polyurethane foam.SEAT CUSHIONHigh resilient foam & downtop.BACKBack cushion 100% down/feathers.COVERLoose.LEGSBlack power coated steel.MAINTENANCEWe recommend shaking and fluffing-up the cushions regularly to maintain the shape. This should be<br/>done after removing the cushions from the structure for improved air circulation. For maintenance of<br/>fabric and leather, please contact your retailer.