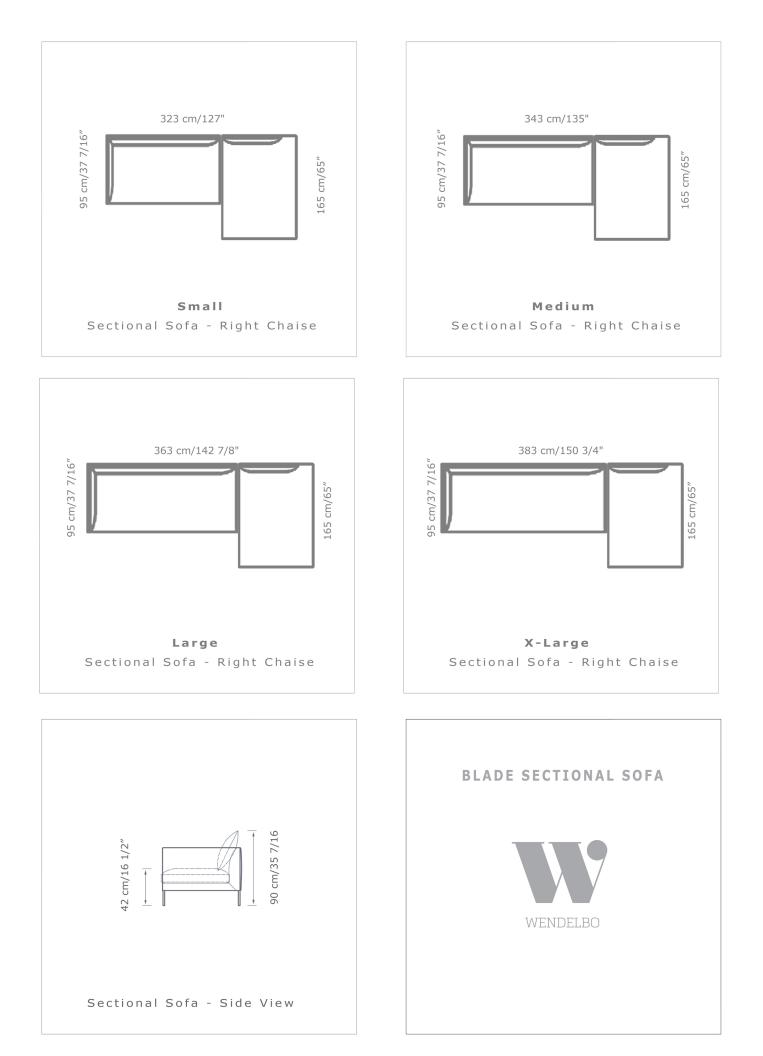

## TECHNICAL SPECIFICATIONS

STRUCTURE INTERIORFrame made of solid wood, steel and MDF with nozag zig zags.STRUCTURE PADDINGHigh resilient variable density polyurethane foam.SEAT CUSHIONHigh resilient foam & downtop.BACKBack cushion 100% down/feathers.COVERLoose.LEGSBlack power coated steel.MAINTENANCEWe recommend shaking and fluffing-up the cushions regularly to maintain the shape. This should be<br/>done after removing the cushions from the structure for improved air circulation. For maintenance of<br/>fabric and leather, please contact your retailer.