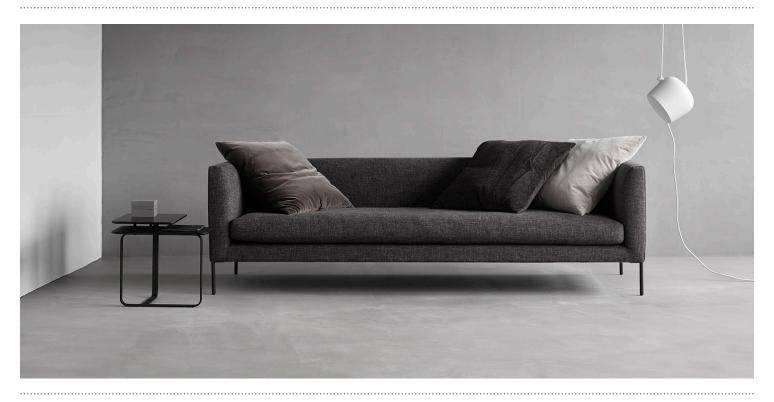

## BLADE

Design by 365° North



## TECHNICAL SPECIFICATIONS

STRUCTURE INTERIORFrame made of solid wood, steel and MDF with nozag zig zags.STRUCTURE PADDINGHigh resilient variable density polyurethane foam.SEAT CUSHIONHigh resilient foam & downtop.BACKBack cushion 100% down/feathers.COVERLoose.LEGSBlack power coated steel.MAINTENANCEWe recommend shaking and fluffing-up the cushions regularly to maintain the shape. This should be<br/>done after removing the cushions from the structure for improved air circulation. For maintenance of<br/>fabric and leather, please contact your retailer.