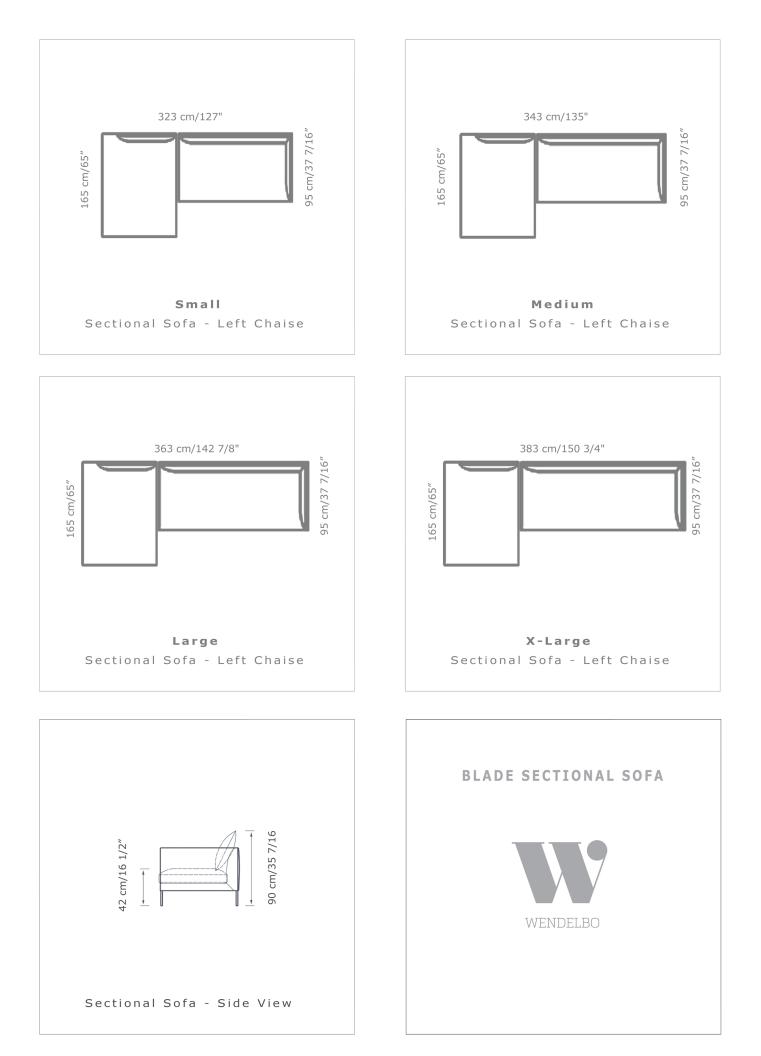

## TECHNICAL SPECIFICATIONS

STRUCTURE INTERIORFrame made of solid wood, steel and MDF with nozag zig zags.STRUCTURE PADDINGHigh resilient variable density polyurethane foam.SEAT CUSHIONHigh resilient foam & downtop.BACKBack cushion 100% down/feathers.COVERLoose.LEGSBlack power coated steel.MAINTENANCEWe recommend shaking and fluffing-up the cushions regularly to maintain the shape. This should be<br/>done after removing the cushions from the structure for improved air circulation. For maintenance of<br/>fabric and leather, please contact your retailer.