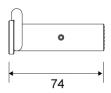

## **Specifications**

| ITEM NUMBER                | GTIN NUMBER   | WEIGHT |
|----------------------------|---------------|--------|
| 7053                       | 5707692010700 | 400 g  |
| MATERIAL                   | SURFACE       | HEIGHT |
| Stainless steel (AISI 304) | PVD: Copper   | 25 mm  |
| DEPTH                      | WIDTH         |        |
| 74 mm                      | 191 mm        |        |