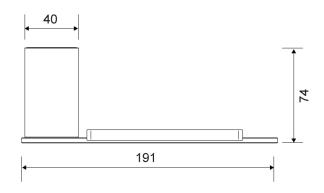

## **Specifications**

| ITEM NUMBER                | GTIN NUMBER   | WEIGHT |
|----------------------------|---------------|--------|
| 7053                       | 5707692010700 | 400 g  |
| MATERIAL                   | SURFACE       | HEIGHT |
| Stainless steel (AISI 304) | PVD: Copper   | 25 mm  |
| DEPTH                      | WIDTH         |        |
| 74 mm                      | 191 mm        |        |