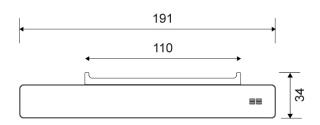

## **Specifications**

| ITEM NUMBER                | GTIN NUMBER   | WEIGHT |
|----------------------------|---------------|--------|
| 7053                       | 5707692010700 | 400 g  |
| MATERIAL                   | SURFACE       | HEIGHT |
| Stainless steel (AISI 304) | PVD: Copper   | 25 mm  |
| DEPTH                      | WIDTH         |        |
| 74 mm                      | 191 mm        |        |