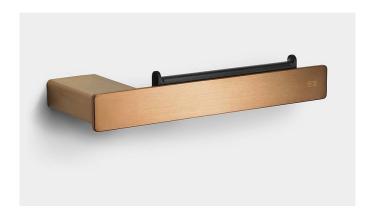

## 7053

Reframe | Toilet paper holder

Toilet paper holder Copper

The toilet roll is held in place with a removable part which is optimised in terms of friction so the paper rolls off perfectly. The toilet roll holder is reversible, and the removable part is magnetic, so it can be turned round quickly and easily.