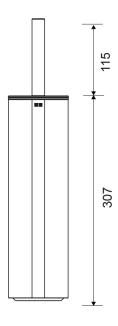

## Toilet brush floor Copper

Toilet brushes have never been more hygienic or more stylish. During the development process, we have given a lot of thought to hygiene. The inner plastic container has a splash guard, which extends over the outer cover and ensures that no bacteria can get in between the two.

As an extra hygienic solution, the inner container is fitted with a 'tap' to make it easy to empty the container without coming into contact with bacteria.

The brush head is designed to collect as little water and paper as possible, thus reducing unwanted dripping of toilet water. Choose between a wall-mounted and a floor-standing model. The brush head can be replaced.