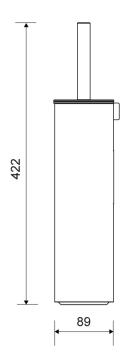

## **Specifications**

| ITEM NUMBER                | GTIN NUMBER   | WEIGHT |
|----------------------------|---------------|--------|
| 7043                       | 5707692010601 | 2300 g |
| MATERIAL                   | SURFACE       | HEIGHT |
| Stainless steel (AISI 304) | PVD: Copper   | 422 mm |
| DIAMETER                   |               |        |
| 89 mm                      |               |        |