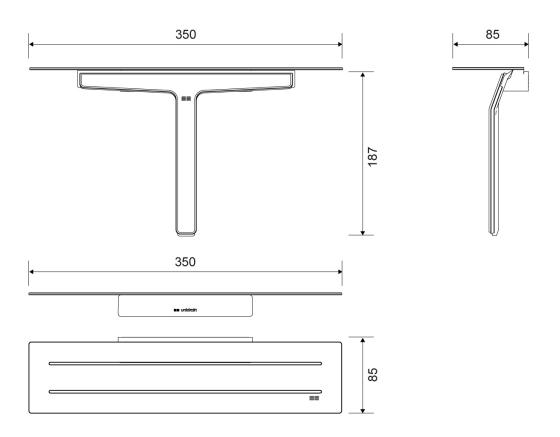

## **Specifications**

| ITEM NUMBER                | GTIN NUMBER   | WEIGHT |
|----------------------------|---------------|--------|
| 7013                       | 5707692010458 | 800 g  |
| MATERIAL                   | SURFACE       | HEIGHT |
| Stainless steel (AISI 304) | PVD: Copper   | 187 mm |
| DEPTH                      | WIDTH         |        |
| 85 mm                      | 350 mm        |        |