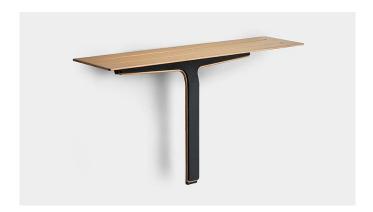

## 7013

Reframe | Soap shelf and shower wiper

Soap shelf and shower wiper Copper

Unique soap shelf with hidden magnets in the wall fitting to give the wiper a permanent, functional and practical home.

The soap shelf is made of a strengthened steel plate with a groove to drain the water off it. Around the edge is a thin laser-cut 'anti-slip' barrier, to help stop shampoo and other bathroom products sliding off the shelf when it is wet.

The wiper has just two parts – a high-quality silicone element and a strengthened steel frame. This design distributes the pressure quite evenly across the whole surface and ensures that it is cleaned effectively and consistently. The wiper has silicone bumpers on the ends, to protect tiles and other surfaces from scratches. The silicone element is very hard-wearing and lasts a long time.