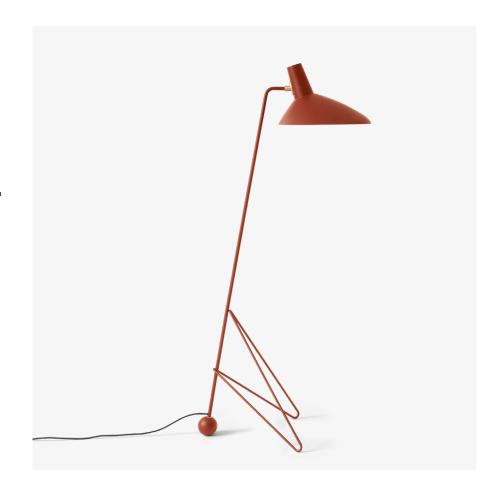

Tripod HM8
Hvidt & Mølgaard
1953

# Tripod HM8 Hvidt & Mølgaard 1953

#### Environment

Indoor

Lacquered metal shade and base, lacquered brass, 2 meter fabric cord with on/off switch.

#### **Production process**

The shade is spunn from a single piece of aluminum. The base is made from bend steel tubes and welded together. The lamp is laquered in a satin matt finish.