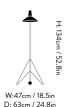

Tripod HM8
Hvidt & Mølgaard
1953







# Tripod HM8 Hvidt & Mølgaard 1953

# Product category

Floor lamp

#### Environment

Indoor

Lacquered metal shade and base, lacquered brass, 2 meter fabric cord with on/off switch.

#### **Production process**

The shade is spunn from a single piece of aluminum. The base is made from bend steel tubes and welded together. The lamp is laquered in a satin matt finish.

#### **Dimensions**

H: 134 cm/52.8in; B: 47 cm/18.5in, D: 63 cm/24.8in

### Packaging dimensions

H: 147 cm/57.9in, W: 52 cm/20.5in, D: 58 cm/22.8in

# Colli quantity

### ${\sf Weight}$

Product: 5.3 kg/Incl. packaging: 16 kg.

**Voltage** 220-240V - 50Hz.

## Light source & Energy effeciency class

E27 Max 60 Watt. The luminaire is compatible with bulbs of the energy classes: A++ -  $\dot{E}$ . Bulb is not included.

###