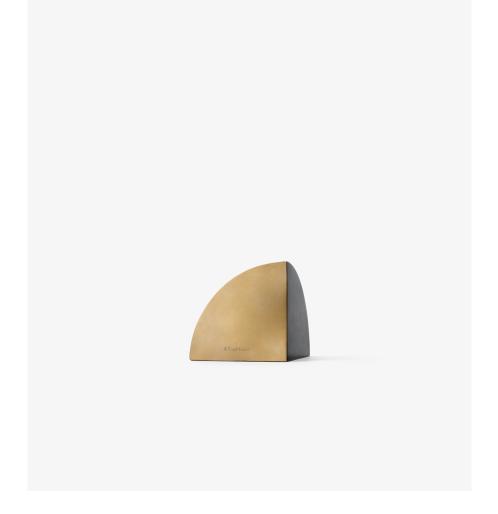

## Object SC42 Space Copenhagen 2020

#### Material

Brass

#### **Production process**

Made from cast brass which undergoes a plating process to achieve the bronzed finish. One side is polished to create a clean brass surface. The brass is left untreated and will patinate over time.

#### **Finishes**

Bronzed Brass

#### Dimensions

H: 10cm/3.9in, W: 10cm/3.9in, D: 10cm/3.9in

Packaging dimensions H: 12.5cm/4.9in, W: 14cm/5.5in, D: 12.8cm/5in