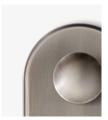

# Hook SC46 Space Copenhagen 2020

## Material

Galvanized steel

## **Finishes**

Bronzed Brass Aged Brass Tarnished Silver

## Dimensions

H: 17cm/6.6in, W: 8cm/3.1in, D: 3.8cm/1.4in