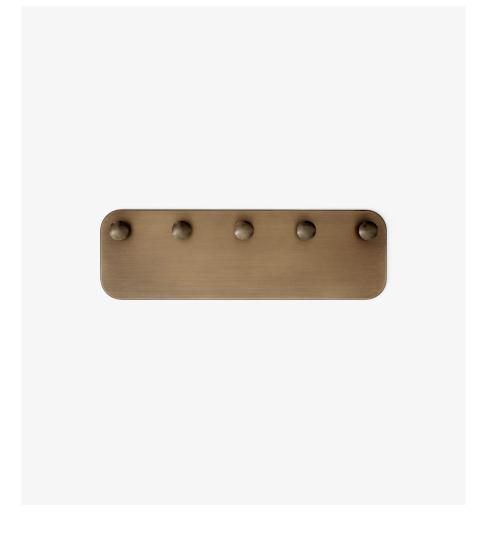

# Hanger SC47 Space Copenhagen 2020

## Material

Galvanized steel

## **Finishes**

Bronzed Brass Aged Brass Tarnished Silver

## Dimensions

H: 17cm/6.6in, W: 54cm/21.2in, D: 3.8cm/1.4in