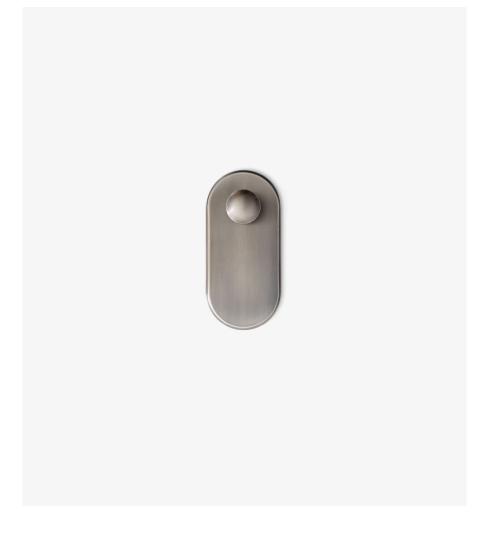

# Hanger SC47 Space Copenhagen 2020

## Product category

Hanger

## Material

Galvanized steel

## Dimensions

H: 17cm/6.6in, W: 54cm/21.2in, D: 3.8cm/1.4in