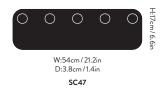

# Hanger SC47 Space Copenhagen 2020

## Material

Galvanized steel

## **Finishes**

Bronzed Brass Aged Brass Tarnished Silver

## Dimensions

H: 17cm/6.6in, W: 54cm/21.2in, D: 3.8cm/1.4in