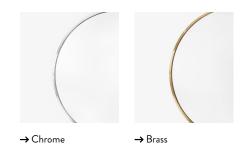

items

Chrome, Brass.

## Related products











# &Tradition®

Sillon SH6
by Sebastian Herkner
2019







# Sillon SH6 by Sebastian Herkner 2019

# Product category

Mirror

### Environment

Indoor

Plated steel & silver colored mirror.

# Production process

The frame is made of  $\emptyset$ 10mm solid steel rods that are welded together, polished and then electroplated. A high quality mirror is subsequently installed in the frame.

### Dimensions

96cm/37.8in.

Packaging dimensions H: 9cm/3.3in, W: 104cm/40.9in, D: 104cm/40.9in.

# Colli quantity

# ${\sf Weight}$

Product: 14.5 kg Incl. packaging: 16.8 kg

# Cleaning instructions

Please download our Material Care & Cleaning instructions through www.andtradition.com

## → Stock items

Chrome, Brass.

## Related products











# &Tradition®