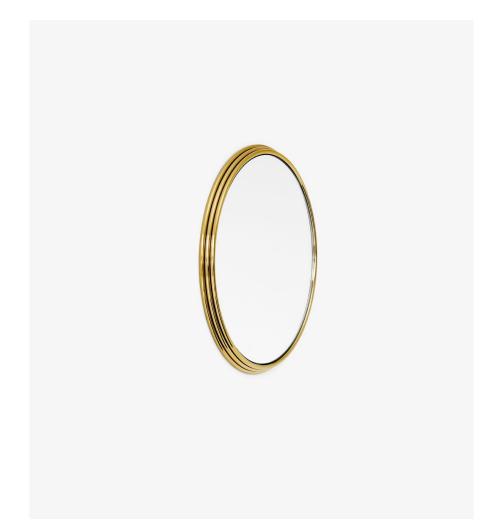

Sillon SH4
by Sebastian Herkner
2019







# Sillon SH4 by Sebastian Herkner 2019

# Product category

Mirror

### Environment

Indoor

Plated steel & silver colored mirror.

# Production process

The frame is made of  $\emptyset$ 10mm solid steel rods that are welded together, polished and then electroplated. A high quality mirror is subsequently installed in the frame.

### Dimensions

46cm/18.1in.

Packaging dimensions H: 9cm/3.3in,W: 54cm/21.2in, D: 54cm/21.2in.

# Colli quantity

# ${\sf Weight}$

Product: 4.5 kg Incl. packaging: 5.4 kg

# Cleaning instructions

Please download our Material Care & Cleaning instructions through www.andtradition.com

## → Stock items

Chrome, Brass.

## Related products











# &Tradition®

Sillon SH5 by Sebastian Herkner 2019







# Sillon SH5 by Sebastian Herkner 2019

# Product category

Mirror

### Environment

Indoor

Plated steel & silver colored mirror.

# Production process

The frame is made of  $\emptyset$ 10mm solid steel rods that are welded together, polished and then electroplated. A high quality mirror is subsequently installed in the frame.

### Dimensions

66cm/26in.

Packaging dimensions H: 9cm/3.3in, W: 74cm/29.1in, D: 74cm/29.1in.

# Colli quantity

# ${\sf Weight}$

Product: 8.0 kg Incl. packaging: 9.3 kg

# Cleaning instructions

Please download our Material Care & Cleaning instructions through www.andtradition.com

# → Stock items

Chrome, Brass.

## Related products











# &Tradition®

Sillon SH6
by Sebastian Herkner
2019