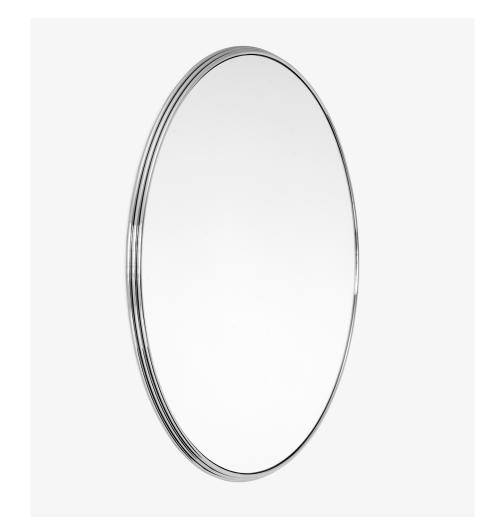

# Sillon SH6 by Sebastian Herkner 2019

# Product category

Mirror

### Environment

Indoor

Plated steel & silver colored mirror.

# Production process

The frame is made of  $\emptyset$ 10mm solid steel rods that are welded together, polished and then electroplated. A high quality mirror is subsequently installed in the frame.