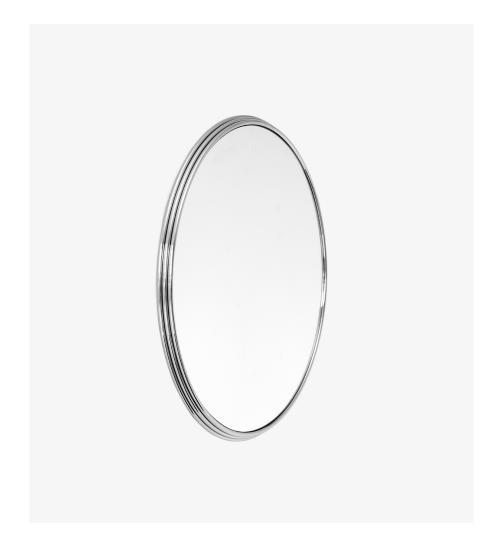

# Sillon SH6 by Sebastian Herkner 2019

# Product category

Mirror

### Environment

Indoor

Plated steel & silver colored mirror.

# Production process

The frame is made of  $\emptyset$ 10mm solid steel rods that are welded together, polished and then electroplated. A high quality mirror is subsequently installed in the frame.