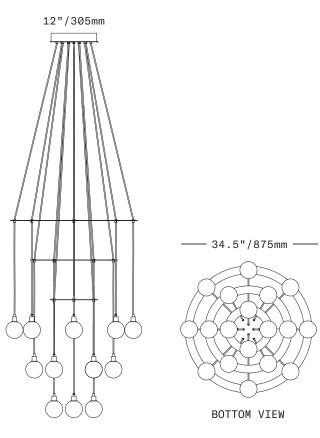

The Drape Circle 18 Chandelier consists of 18 individual pendants gathered and supported by a series of three brass rings. Each pendant features a 4.5"/110mm diameter diffuser of handblown Czech glass suspended on a fabric-wrapped electrical cord. The cords pass through the rings and support the rings. The glass diffusers are available in both "dipped" glass, featuring the SkLO double-dipped flame-polished mouth and "textured" glass, featuring a soft, frosted finish and subtle sculpted vertical ridges. Cord lengths are field adjustable. Multiple compositions possible – drawing+dimension above represent only one recommended possibility.