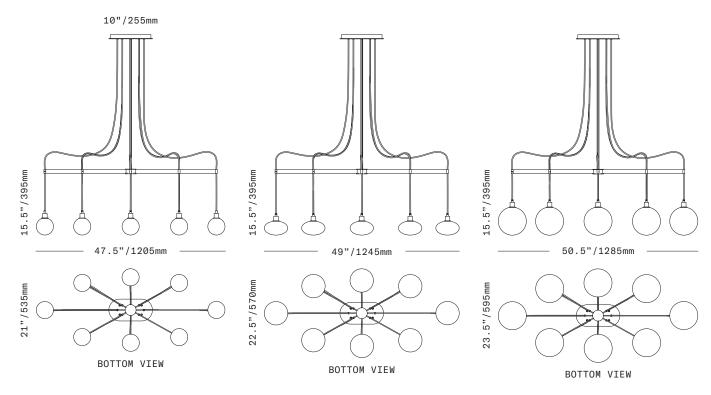

## ر (U US

The Drape Arm 8 Chandelier consists of 8 individual pendants suspended in an oval pattern from an 8-spoke brass armature suspended in turn by a rigid brass stem. The glass diffusers are available in three shapes and in both "dipped" glass, featuring the SkLO double-dipped flame-polished mouth and "textured" glass, featuring a soft, frosted finish and subtle sculpted vertical ridges. Each pendant is suspended on a fabric-wrapped electrical cord. The exposed cords leave the canopy and pass through the ends of the individual arms.

All glass dimensions are approximate - handblown glass dimensions vary by nature and intent

Made in the Czech Republic

| LT376 [][]<br>LT377 [][]<br>LT394 [][] | 4.5"/110mm sphere glass<br>7"/180mm sphere glass<br>6"/150mm ellipsoid glass |   |                                                                                         |
|----------------------------------------|------------------------------------------------------------------------------|---|-----------------------------------------------------------------------------------------|
| Dipped Glass colors                    |                                                                              |   | Clear [CLR]<br>New Blue [NBL]<br>Olivin [OLV]<br>Smoke [SMK]<br>White [WHT]             |
| Textured Glass colors                  |                                                                              |   | Clear [TCL]<br>Neutral Gray [NGT]<br>Steel Blue [TSB]<br>Whiskey [TWS]                  |
| Metal finishes                         |                                                                              |   | Dark Oxidized [DX]<br>Brushed Brass [BB]<br>Brushed Nickel [BN]<br>Polished Nickel [PN] |
| Cord Colors                            |                                                                              | - | Black<br>Blue<br>Gold<br>Gray                                                           |
|                                        |                                                                              |   |                                                                                         |