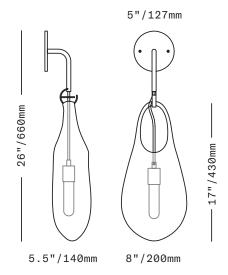

An expressive glass vessel that appears to droop from its hook as if molten serves as a shade on this wall sconce. The socket is suspended from the hook on a fabric-wrapped electrical cord and is loosely suspended within the glass. A removable threaded pin within the brass hook can be used to secure the glass if required.

UL listed suitable for dry and damp locations (US & Canada) Socket 120V E26 60W Max

LED bulb included

Requires recessed electrical box for installation

Fixture weight (approximate): 6lbs/3kg

All glass dimensions are approximate – handblown glass dimensions vary by nature and intent

Made in the Czech Republic

LT261 [---][--] Hold 18 Sconce

Glass colors O Clear [CLR]

O Gray [GRY]

New Blue [NBL]Olivin [OLV]

Smoke [SMK]White [WHT]

Metal finishes

- Dark Oxidized [DX]
- Brushed Brass [BB]Brushed Nickel [BN]
- O Polished Nickel [PN]

Cord Colors

- Black
- Blue
- GoldGray

©2023 www.sklo.com May 2023