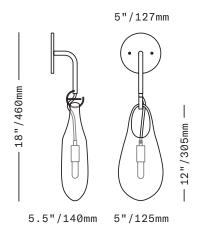

A smaller version of the SkLO Hold Vessel – an expressive glass vessel that appears to droop from its hook as if molten – serves as a shade on this wall sconce. The socket is suspended from the hook on a fabric-wrapped electrical cord and is loosely suspended within the glass. A removable threaded pin within the brass hook can be used to secure the glass if required.

UL listed suitable for dry and damp locations (US & Canada) Socket 120V G9 7W Max

LED bulb included

Requires recessed electrical box for installation

Fixture weight (approximate): 5lbs/2.5kg

All glass dimensions are approximate - handblown glass dimensions vary by nature and intent

Made in the Czech Republic

LT267 [---][--] Hold 12 Sconce

Glass colors O Clear [CLR]

Gray [GRY]  $\bigcirc$ 

New Blue [NBL]

Olivin [OLV] Smoke [SMK]

O White [WHT]

Metal finishes Dark Oxidized [DX]

Brushed Brass [BB] Brushed Nickel [BN]

O Polished Nickel [PN]

Cord Colors

Black

Blue Gold

Gray

©2022 www.sklo.com March 2022

SCONCE