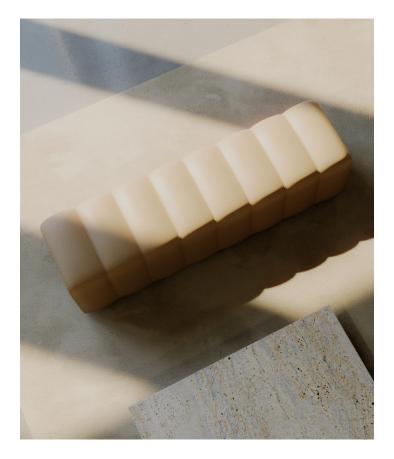

# PACKAGING DIMENSIONS

W 126 cm / D 48 cm / H 48 cm

Studio is defined by its bold fluted upholstery characteristics inspired by late 70s sofa styles, refined in a contemporary way - giving the series a unique identity. The bench is a new addition to the Studio Collection, ideal either as stand alone piece or in a sofa setting.