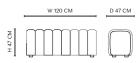

Ultra, COL

CAT 3: Fiord, Hallingdal, Savanna, Zero\*, Steelcut Trio, Moss, Safire, Envy

CAT 4: Baru

CAT 5: Dunes, Spectrum, Terra

COM/COL Availale on request.

 $^{\star}$  Requires Crib 5 treatment in order to be UK compliant, this may incur an additional charge

### CARE

Follow care instruction on norr11.com/professionals

## WARRANTY

2 years

## WEIGHT

Net Weight: 15,0 kg Gross Weight: 17,0 kg

# PACKAGING DIMENSIONS

W 126 cm / D 48 cm / H 48 cm



Studio is defined by its bold fluted upholstery characteristics inspired by late 70s sofa styles, refined in a contemporary way - giving the series a unique identity. The bench is a new addition to the Studio Collection, ideal either as stand alone piece or in a sofa setting.



UPHOLSTERY

# DIMENSIONS

W 120 cm / D 47 cm / H 47 cm