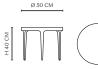

r.norr11.com

#### WEIGHT

Low

Nett Weight: 9,9 kg Gross Weight: 11,0 kg

Tall

Nett Weight: 10,0 kg Gross Weight: 12,0 kg

# PACKAGING DIMENSIONS

Low

W 55 cm / D 55 cm / H 45 cm

Tall

W 62 cm / D 62 cm / H 40 cm



Ghost Coffee Table is a solid table in cast aluminium. The elegant table is casted with three pointed legs and a table top with a groove in the outline, which beautifully highlights the qualities of the material. The table is taken directly from the mould without polishing, which gives it a unique rough surface with texture of the mould. The raw aluminium table is powder coated and afterwards handpainted, which gives it a beautiful and diverse surface, with alternation between a matte and a reflective finish.





DIMENSIONS

Low

Ø 50 cm / H 40 cm

Tall Ø 30 cm / H 50 cm