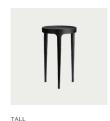

VARIATIONS

Black

### CARE

Follow care instruction on partner.norr11.com

#### WEIGHT

Low

Nett Weight: 9,9 kg Gross Weight: 11,0 kg

Tall

Nett Weight: 10,0 kg Gross Weight: 12,0 kg

# PACKAGING DIMENSIONS

Low

W 55 cm / D 55 cm / H 45 cm

Tall

W 62 cm / D 62 cm / H 40 cm



Ghost Coffee Table is a solid table in cast aluminium. The elegant table is casted with three pointed legs and a table top with a groove in the outline, which beautifully highlights the qualities of the material. The table is taken directly from the mould without polishing, which gives it a unique rough surface with texture of the mould. The raw aluminium table is powder coated and afterwards handpainted, which gives it a beautiful and diverse surface, with alternation between a matte and a reflective finish.





DIMENSIONS

Low

Ø 50 cm / H 40 cm

Tall Ø 30 cm / H 50 cm