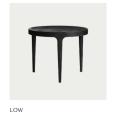

# VARIATIONS

Black

### CARE

Follow care instruction on partner.norr11.com

#### WEIGHT

Low

Nett Weight: 9,9 kg Gross Weight: 11,0 kg

Tall

Nett Weight: 10,0 kg Gross Weight: 12,0 kg

# PACKAGING DIMENSIONS

Low

W 55 cm / D 55 cm / H 45 cm

Tall

W 62 cm / D 62 cm / H 40 cm



Ghost Coffee Table is a solid table in cast aluminium. The elegant table is casted with three pointed legs and a table top with a groove in the outline, which beautifully highlights the qualities of the material. The table is taken directly from the mould without polishing, which gives it a unique rough surface with texture of the mould. The raw aluminium table is powder coated and afterwards handpainted, which gives it a beautiful and diverse surface, with alternation between a matte and a reflective finish.





DIMENSIONS

Low

Ø 50 cm / H 40 cm

Tall Ø 30 cm / H 50 cm