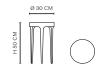

norr11.com

#### WEIGHT

Low

Nett Weight: 9,9 kg Gross Weight: 11,0 kg

Tall

Nett Weight: 10,0 kg Gross Weight: 12,0 kg

# PACKAGING DIMENSIONS

Low

W 55 cm / D 55 cm / H 45 cm

Tall

W 62 cm / D 62 cm / H 40 cm



Ghost Coffee Table is a solid table in cast aluminium. The elegant table is casted with three pointed legs and a table top with a groove in the outline, which beautifully highlights the qualities of the material. The table is taken directly from the mould without polishing, which gives it a unique rough surface with texture of the mould. The raw aluminium table is powder coated and afterwards handpainted, which gives it a beautiful and diverse surface, with alternation between a matte and a reflective finish.





DIMENSIONS

Low

Ø 50 cm / H 40 cm

Tall Ø 30 cm / H 50 cm