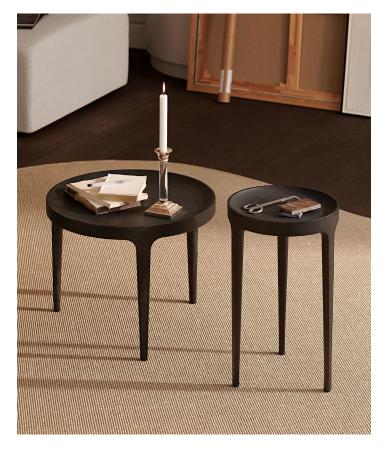

# PACKAGING DIMENSIONS

Low

W 55 cm / D 55 cm / H 45 cm

Tall

W 62 cm / D 62 cm / H 40 cm

Ghost Coffee Table is a solid table in cast aluminium. The elegant table is casted with three pointed legs and a table top with a groove in the outline, which beautifully highlights the qualities of the material. The table is taken directly from the mould without polishing, which gives it a unique rough surface with texture of the mould. The raw aluminium table is powder coated and afterwards handpainted, which gives it a beautiful and diverse surface, with alternation between a matte and a reflective finish.