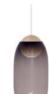

#### Dimensions

Ball: Ø: 4.7" H: 4.7" Drop: Ø: 5.5" H: 7.6" Shade: Ø: 4.7"/7.6" (top/mid) H: 12.2" The Liuku Pendant glass is designed by Finnish designer Maija Puoskari. Liuku is consisting of a coloured hand-blown glass shade nestling over a wooden base (Liuku Base) in two different shapes, with long-life LED built in. Liuku's shade is available with clear glass or in two beautiful tones of smoke and gradient violet.

## LIUKU PENDANT BALL

by Maija Puoskari

Linden Wood, FSC certified Natural Matt Lacquered

Ø 195 mm H 345 mm / Ø 7.6" H 13.5"

Glass shade, mouth blown, Textile cord Transparent / Smoked / Violet gradient GU10 — LED Max 9W (Bulb not included)