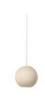

# LIUKU BASE

by Maija Puoskari

Linden Wood, FSC certified

Natural Matt Lacquered, Textile cord GU10 — LED Max 9W (Bulb not included) Ø 140 mm / Ø 5.5" Ø 140 mm H 195 mm / Ø 5.5" H 7.6" Certification: UL

#### Item no. 02901

Item no. 02902

Item no. 02901

Shade no. 02911