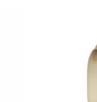

## LIUKU PENDANT BALL

by Maija Puoskari

Linden Wood, FSC certified Natural Matt Lacquered

Ø 195 mm H 345 mm / Ø 7.6" H 13.5"

Glass shade, mouth blown, Textile cord Transparent / Smoked / Violet gradient GU10 — LED Max 9W (Bulb not included)

Item no. 02901 Shade no. 02912

Item no. 02902

Shade no. 02912