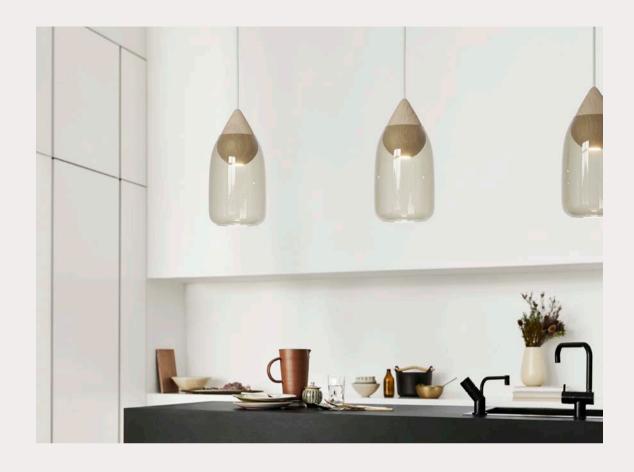

#### Dimensions

Ball: Ø: 4.7" H: 4.7" Drop: Ø: 5.5" H: 7.6" Shade: Ø: 4.7"/7.6" (top/mid) H: 12.2" The Liuku Pendant glass is designed by Finnish designer Maija Puoskari. Liuku is consisting of a coloured hand-blown glass shade nestling over a wooden base (Liuku Base) in two different shapes, with long-life LED built in. Liuku's shade is available with clear glass or in two beautiful tones of smoke and gradient violet.

## LIUKU PENDANT BALL

by Maija Puoskari

Linden Wood, FSC certified Natural Matt Lacquered

Ø 195 mm H 345 mm / Ø 7.6" H 13.5"

Glass shade, mouth blown, Textile cord Transparent / Smoked / Violet gradient GU10 — LED Max 9W (Bulb not included)

#### LIUKU PENDANT DROP by Maija Puoskari

Certification: UL

Linden Wood, FSC certified

Natural Matt Lacquered

Certification: UL

Item no. 02902 Shade no. 02913