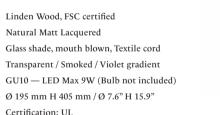

# LIUKU BASE

by Maija Puoskari

Linden Wood, FSC certified

Natural Matt Lacquered, Textile cord GU10 — LED Max 9W (Bulb not included) Ø 140 mm / Ø 5.5" Ø 140 mm H 195 mm / Ø 5.5" H 7.6" Certification: UL

#### Item no. 02901

Item no. 02902

Item no. 02901

Shade no. 02911