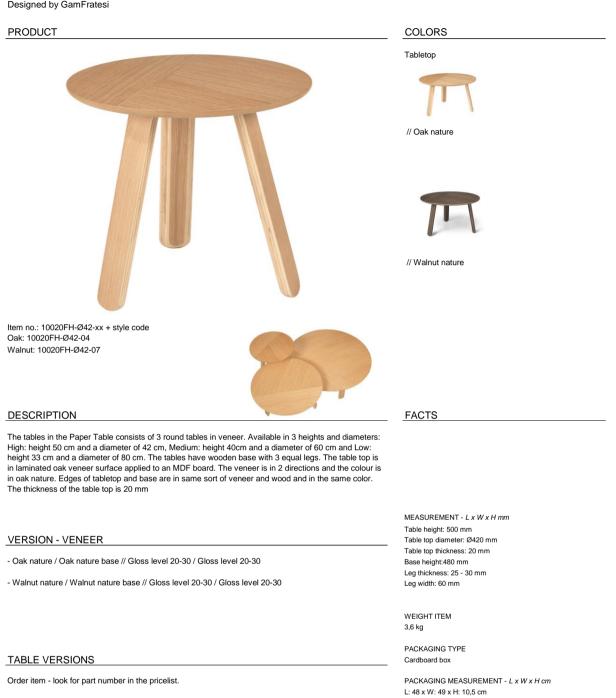

### PAPER TABLE Ø42 LOUNGE TABLE //3-LEGS WOODEN BASE

Designed by GamFratesi

The series consists of the following:

PAPER TABLE - High Ø42 cm, Medium Ø60 cm, Low Ø80 cm

WEIGHT PACKAGING - TOTAL

Will be updated as soon as possible