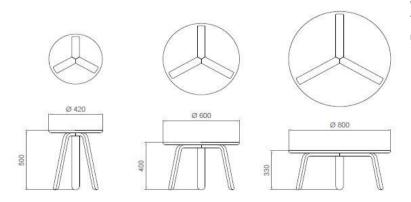

### PAPER TABLE Ø42 LOUNGE TABLE //3-LEGS WOODEN BASE

Designed by GamFratesi

The series consists of the following:

PAPER TABLE - High Ø42 cm, Medium Ø60 cm, Low Ø80 cm

WEIGHT PACKAGING - TOTAL

Will be updated as soon as possible