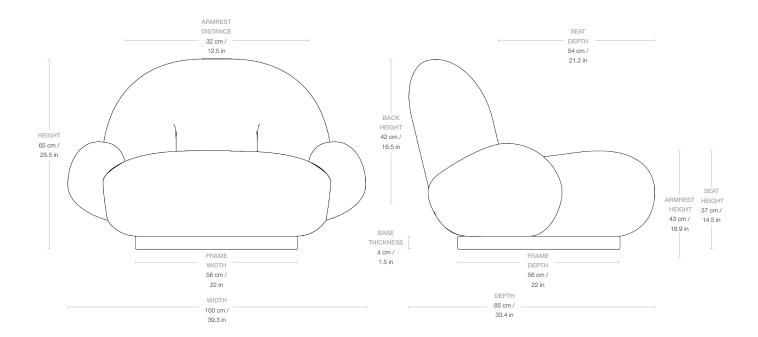

## Dimensions

| WIDTH            | 100 cm / 39.3 in |
|------------------|------------------|
| DEPTH            | 85 cm / 33.4 in  |
| HEIGHT           | 65 cm / 25.5 in  |
| SEAT DEPTH       | 54 cm / 21.2 in  |
| SEAT HEIGHT      | 35 cm / 13.7 in  |
| BACKREST HEIGHT  | 42 cm / 16.5 in  |
| ARMREST HEIGHT   | 43 cm / 17.3 in  |
| ARMREST DISTANCE | 32 cm / 12.5 in  |