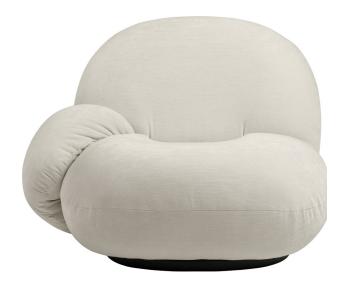

# Pacha Collection - Pacha lounge chair with armrests

Designed by Piere Paulin - 1975

ITEM NUMBER 24354

ITEM NUMBER 24361 - Returning Swivel

DESCRIPTION

When the Pacha Collection was designed in 1975, it replaced the austerity of post-war design with a more organic approach, reflecting the changing design style of the time. A joyful modernist, Paulin's low-slung pieces provided a new laid-back perspective on life and his forward-looking, eclectic and sculpturall approach to furniture design instantly caught the mood of the swinging 60's.

The Pacha lounge chair is fullly upholstered, has a painted wood base and is available with a fixed base or returning swivel base.