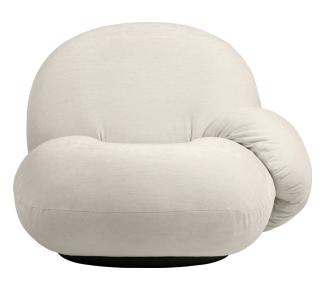

# Pacha Collection - Lounge chair with single armrest left/right

Designed by Piere Paulin - 1975

ITEM NUMBER 31708 - with left armrest

ITEM NUMBER 31708 - with right armrest

When the Pacha Collection was designed in 1975, it replaced the austerity of post-war design with a more organic approach, reflecting the changing design style of the time. A joyful modernist, Paulin's low-slung pieces provided a new laid-back perspective on life and his forward-looking, eclectic and sculpturall approach to furniture design instantly caught the mood of the swinging 60's.

Pacha lounge chair is fullly upholstered and has a painted wood base.