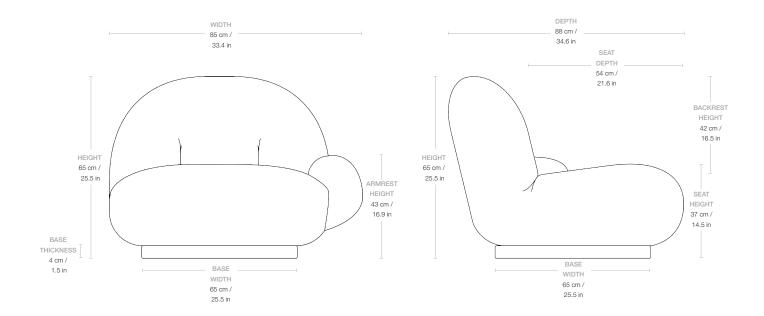

## Dimensions

| WIDTH           | 85 cm / 33.4 in |
|-----------------|-----------------|
| DEPTH           | 88 cm / 34.6 in |
| HEIGHT          | 65 cm / 25.5 in |
| SEAT DEPTH      | 54 cm / 21.2 in |
| SEAT HEIGHT     | 37 cm / 14.5 in |
| BACKREST HEIGHT | 42 cm / 16.5 in |
| ARMREST HEIGHT  | 43 cm / 16.9 in |