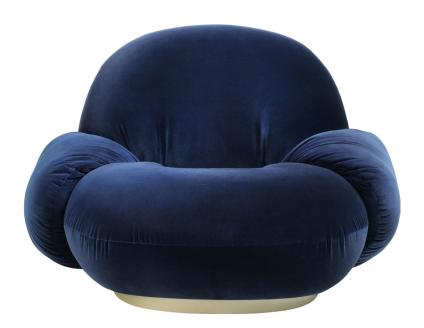

# Pacha Collection - Pacha lounge chair with armrests

Designed by Piere Paulin - 1975

ITEM NUMBER 24354

ITEM NUMBER 24361 - Returning Swivel

DESCRIPTION

When the Pacha Collection was designed in 1975, it replaced the austerity of post-war design with a more organic approach, reflecting the changing design style of the time. A joyful modernist, Paulin's low-slung pieces provided a new laid-back perspective on life and his forward-looking, eclectic and sculpturall approach to furniture design instantly caught the mood of the swinging 60's.

The Pacha lounge chair is fullly upholstered, has a painted wood base and is available with a fixed base or returning swivel base.