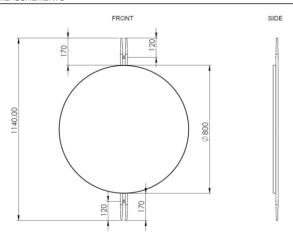

# MEASUREMENTS

### FACTS

MEASUREMENT

Height: 114 cm Depth: 3 cm Diameter: 80 cm

WEIGHT ITEM 12 kg

PACKAGING TYPE Polystyrene and cardboardbox

PACKAGING MEASUREMENT L X W X H CM 122x90x8 cm

WEIGHT PACKAGING - MATERIAL TYPE