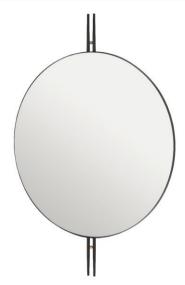

## COLOURS

//Black Semi matt base / brass sphere

DESCRIPTION

Drawing on geometric Art Deco references with a contemporary design language, the IOI Collection explores the empty space between the physical form as much as the form itself.

### VERSION

Black powdercoated frame with brass sphere. (RAL 9005/Gloss 10-15)

## **TYPES**

Order item - look for part number in the pricelist. The series consists of the following:

IOI mirror - Ø80

### FACTS

MEASUREMENT

Height: 114 cm Depth: 3 cm Diameter: 80 cm

WEIGHT ITEM 12 kg

PACKAGING TYPE Polystyrene and cardboardbox

PACKAGING MEASUREMENT L X W X H CM 122x90x8 cm

WEIGHT PACKAGING - MATERIAL TYPE