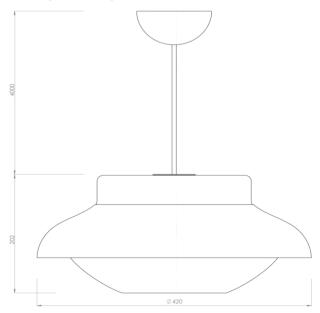

#### MATERIAL

Shade: Wet lacquered steel Glass: Mouthblown opal glass lacquered on top Canopy: Powder coated aluminum

MEASUREMENT - L x W x H Lamp height: 8 inches Shade diameter: dia. 16,5 inches Canopy diameter: dia. 4,5 inches Canopy hight: 2,2 inches

Cable length, exposed: APP. 157 inches

WEIGHT ITEM - LAMP INCL. WIRE Approx, 9.5 lb

PACKAGING TYPE Cardboard box

PACKAGING MEASUREMENT - L x W x H L: 19,5 x W: 18,5 x H: 10,8 inches

WEIGHT PACKAGING - MATERIAL TYPE (recycleable)