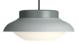

## VERSION - COLLAR Ø300

Colour codes are indicative.

- Fabric cable is black // Canopy is black lacquered // Gloss level Shade 2 / Glass top 10

- Sand / Shade NCS S 1502-Y / Glass top NCS S 3005-Y20R / White inside RAL 9003
- Black / Shade NCS S 8500-N / Glass top NCS S 9000-N / White inside RAL 9003
- Grey / Shade NCS S 2005-B80G / Glass top NCS S 5005-B80G / White inside RAL 9003
- Terracotta / Ghade NCS S 4030-Y70R / Glass top NCS S 7020-Y70R / White inside RAL 9003
- Taube / Shade NCS S 5502-Y / Glass top NCS S 7502-Y / White inside RAL 9003

## VERSION - COLLAR Ø420

Colour codes are indicative.

- Fabric cable is black // Canopy is black lacquered // Gloss level Shade 2 / Glass top 10

- Sand / Shade NCS S 1502-Y / Glass top NCS S 3005-Y20R / White inside RAL 9003
- Black / Shade NCS S 8500-N / Glass top NCS S 9000-N / White inside RAL 9003
- Grey / Shade NCS S 2005-B80G / Glass top NCS S 5005-B80G / White inside RAL 9003
- Terracotta / Ghade NCS S 4030-Y70R / Glass top NCS S 7020-Y70R / White inside RAL 9003
- Taube / Shade NCS S 5502-Y / Glass top NCS S 7502-Y / White inside RAL 9003