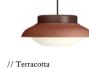

## VERSION - COLLAR Ø300

Colour codes are indicative.

- Fabric cable is black // Canopy is black lacquered // Gloss level Shade 2 / Glass top 10

- Sand / Shade NCS S 1502-Y / Glass top NCS S 3005-Y20R / White inside RAL 9003
- Black / Shade NCS S 8500-N / Glass top NCS S 9000-N / White inside RAL 9003
- Grey / Shade NCS S 2005-B80G / Glass top NCS S 5005-B80G / White inside RAL 9003
- Terracotta / Ghade NCS S 4030-Y70R / Glass top NCS S 7020-Y70R / White inside RAL 9003
- Taube / Shade NCS S 5502-Y / Glass top NCS S 7502-Y / White inside RAL 9003

## VERSION - COLLAR Ø420

Colour codes are indicative.

- Fabric cable is black // Canopy is black lacquered // Gloss level Shade 2 / Glass top 10

- Sand / Shade NCS S 1502-Y / Glass top NCS S 3005-Y20R / White inside RAL 9003
- Black / Shade NCS S 8500-N / Glass top NCS S 9000-N / White inside RAL 9003
- Grey / Shade NCS S 2005-B80G / Glass top NCS S 5005-B80G / White inside RAL 9003
- Terracotta / Ghade NCS S 4030-Y70R / Glass top NCS S 7020-Y70R / White inside RAL 9003
- Taube / Shade NCS S 5502-Y / Glass top NCS S 7502-Y / White inside RAL 9003