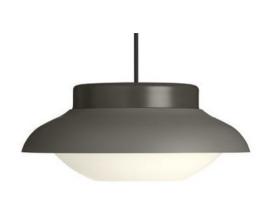

# COLLAR Ø300// pendant, us model

## Designed by Sebastian Herkner

PRODUCT

// Grey

COLORS

#### DESCRIPTION

Collar Lamp is the German designer Sebastian Herkner's first product for GUBI. Collar Lamp is a series of pendent lights that combines mouth blown glass and an aluminum "collar", used as a reflector, which gives it an iconic strong character. The lamp looks great as an individual lamp but by mixing colours and sizes it gives possibilities for strong personal and playful installations.