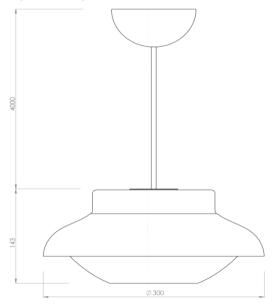

#### MATERIAL

Shade: Wet lacquered steel Glass: Mouthblown opal glass lacquered on top Canopy: Powder coated aluminum

MEASUREMENT - Lx Wx H mm Lamp height: 5,6 inches Shade diameter: dia 11,8 inches Canopy diameter: dia 4,5 inches Canopy hight: 2,2 inches

Cable length, exposed: APP. 157 inches

WEIGHT ITEM - LAMP INCL. WIRE Approx. 6.2 lb

PACKAGING TYPE Cardboard box

PACKAGING MEASUREMENT - L x W x H cm L: 16,5 x W: 13,8 x H: 88,6 inches

WEIGHT PACKAGING - MATERIAL TYPE (recycleable)