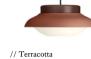

## VERSION - COLLAR Ø420

Colour codes are indicative.

- Fabric cable is black // Canopy is black lacquered // Gloss level Shade 2 / Glass top 10

- Sand / Shade NCS S 1502-Y / Glass top NCS S 3005-Y20R / White inside RAL 9003
- Black / Shade NCS S 8500-N / Glass top NCS S 9000-N / White inside RAL 9003
- Grey / Shade NCS S 2005-B80G / Glass top NCS S 5005-B80G / White inside RAL 9003
- Terracotta / Ghade NCS S 4030-Y70R / Glass top NCS S 7020-Y70R / White inside RAL 9003
- Taube / Shade NCS S 5502-Y / Glass top NCS S 7502-Y / White inside RAL 9003