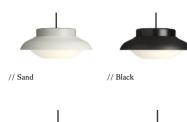

## VERSION - COLLAR Ø300

Colour codes are indicative.

- Fabric cable is black // Canopy is black lacquered // Gloss level Shade 2 / Glass top 10

- Sand / Shade NCS S 1502-Y / Glass top NCS S 3005-Y20R / White inside RAL 9003
- Black / Shade NCS S 8500-N / Glass top NCS S 9000-N / White inside RAL 9003
- Grey / Shade NCS S 2005-B80G / Glass top NCS S 5005-B80G / White inside RAL 9003
- Terracotta / Ghade NCS S 4030-Y70R / Glass top NCS S 7020-Y70R / White inside RAL 9003
- Taube / Shade NCS S 5502-Y / Glass top NCS S 7502-Y / White inside RAL 9003

## VERSION - COLLAR Ø420

Colour codes are indicative.

- Fabric cable is black // Canopy is black lacquered // Gloss level Shade 2 / Glass top 10

- Sand / Shade NCS S 1502-Y / Glass top NCS S 3005-Y20R / White inside RAL 9003
- Black / Shade NCS S 8500-N / Glass top NCS S 9000-N / White inside RAL 9003
- Grey / Shade NCS S 2005-B80G / Glass top NCS S 5005-B80G / White inside RAL 9003
- Terracotta / Ghade NCS S 4030-Y70R / Glass top NCS S 7020-Y70R / White inside RAL 9003
- Taube / Shade NCS S 5502-Y / Glass top NCS S 7502-Y / White inside RAL 9003