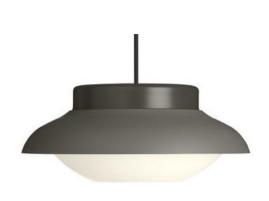

#### DESCRIPTION

Collar Lamp is the German designer Sebastian Herkner's first product for GUBI. Collar Lamp is a series of pendent lights that combines mouth blown glass and an aluminum "collar", used as a reflector, which gives it an iconic strong character. The lamp looks great as an individual lamp but by mixing colours and sizes it gives possibilities for strong personal and playful installations.