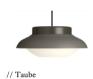

## VERSION - COLLAR Ø420

Colour codes are indicative.

- Fabric cable is black // Canopy is black lacquered // Gloss level Shade 2 / Glass top 10

- Sand / Shade NCS S 1502-Y / Glass top NCS S 3005-Y20R / White inside RAL 9003
- Black / Shade NCS S 8500-N / Glass top NCS S 9000-N / White inside RAL 9003
- Grey / Shade NCS S 2005-B80G / Glass top NCS S 5005-B80G / White inside RAL 9003
- Terracotta / Ghade NCS S 4030-Y70R / Glass top NCS S 7020-Y70R / White inside RAL 9003
- Taube / Shade NCS S 5502-Y / Glass top NCS S 7502-Y / White inside RAL 9003