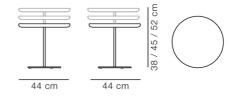

## Pal Table Ø44

By Keiji Takeuchi, 2020

| Model         | 6755 - Ø44 cm                                                                                                                                                                                                                                       |
|---------------|-----------------------------------------------------------------------------------------------------------------------------------------------------------------------------------------------------------------------------------------------------|
| About         | Pal is there whenever you need it. It's a small, occasional table that's movable and easy to access, designed by Keji Takeuchi.                                                                                                                     |
| Product group | Side tables                                                                                                                                                                                                                                         |
| Measurements  | Ø: 44 cm<br>H: 38/45/52 cm                                                                                                                                                                                                                          |
| Weight        | 7,75 kg                                                                                                                                                                                                                                             |
| Materials     | Table top in solid wood, base in stainless steel or powder coated steel. Table top is attached to base with metal thread. Delivered disassembled.                                                                                                   |
| Guarantee     | Fredericia Furniture A/S offers a five-year guarantee against manufacturing defects in standard products (materials and construction). Wear and damage to covers, surface treatment, inappropiate use and the like are not covered by the warranty. |
| Download      | Download images, architect files at our partner portal on www.fredericia.com                                                                                                                                                                        |

Drawing