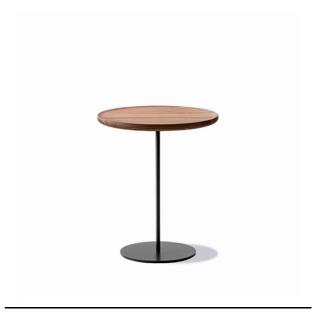

## Pal Table Ø44

By Keiji Takeuchi, 2020

| Model         | 6755 - Ø44 cm                                                                                                                                                                                                                                       |
|---------------|-----------------------------------------------------------------------------------------------------------------------------------------------------------------------------------------------------------------------------------------------------|
| About         | Pal is there whenever you need it. It's a small, occasional table that's movable and easy to access, designed by Keji Takeuchi.                                                                                                                     |
| Product group | Side tables                                                                                                                                                                                                                                         |
| Measurements  | Ø: 44 cm<br>H: 38/45/52 cm                                                                                                                                                                                                                          |
| Weight        | 7,75 kg                                                                                                                                                                                                                                             |
| Materials     | Table top in solid wood, base in stainless steel or powder coated steel. Table top is attached to base with metal thread. Delivered disassembled.                                                                                                   |
| Guarantee     | Fredericia Furniture A/S offers a five-year guarantee against manufacturing defects in standard products (materials and construction). Wear and damage to covers, surface treatment, inappropiate use and the like are not covered by the warranty. |
| Download      | Download images, architect files at our partner portal on www.fredericia.com                                                                                                                                                                        |