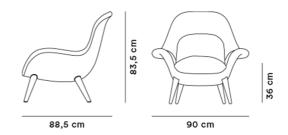

## **Swoon Lounge**

By Space Copenhagen, 2016

| Model         | 1770 - Swoon Lounge chair, Wood base                                                                                                                                                                                                                                                                                                                                                                                  |
|---------------|-----------------------------------------------------------------------------------------------------------------------------------------------------------------------------------------------------------------------------------------------------------------------------------------------------------------------------------------------------------------------------------------------------------------------|
| About         | With its continuous curves, lush look and sculptured shape, Swoon echoes Space Copenhagen's desire for you to enjoy life at a slow pace. The singular shell merges the back, seat and armrests into one entity, allowing for exceptional support and a fit that feels natural. The seat and back cushions are also attached as one piece for endless hours of comfort.                                                |
| Product group | Lounge chairs                                                                                                                                                                                                                                                                                                                                                                                                         |
| Measurements  | W: 90 cm, D: 88,5 cm<br>H: 83,5 cm, Sh: 36 cm                                                                                                                                                                                                                                                                                                                                                                         |
| Weight        | 17 kg                                                                                                                                                                                                                                                                                                                                                                                                                 |
| Materials     | Legs of solid wood mounted directly into the chair body with metal thread. Upholstered body made of high pressure PUR-foam enforced with steel frame. Seat and back cushion of moulded low emission foam. Seat and back cushion can be removed for cleaning. Other parts of the upholstery is not removable. The body of the chair can be upholsteredin fabric or leather. The cushions are only available in fabric. |
| Test          | EN 16139:2013                                                                                                                                                                                                                                                                                                                                                                                                         |
| Guarantee     | Fredericia Furniture A/S offers a five-year guarantee against manufacturing defects in standard products (materials and construction). Wear and damage to covers, surface treatment, inappropriate use and the like are not covered by the warranty.                                                                                                                                                                  |
| Download      | Download images, architect files at our partner portal on www.fredericia.com                                                                                                                                                                                                                                                                                                                                          |

## Drawing

Upholstery according to current price list.