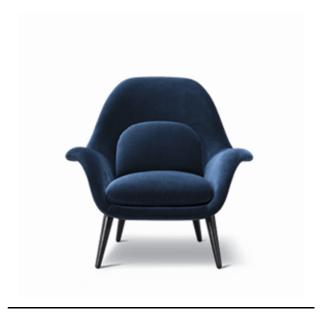

## **Swoon Lounge**

By Space Copenhagen, 2016

| Model         | 1770 - Swoon Lounge chair, Wood base                                                                                                                                                                                                                                                                                                                                                                                  |
|---------------|-----------------------------------------------------------------------------------------------------------------------------------------------------------------------------------------------------------------------------------------------------------------------------------------------------------------------------------------------------------------------------------------------------------------------|
| About         | With its continuous curves, lush look and sculptured shape, Swoon echoes Space Copenhagen's desire for you to enjoy life at a slow pace. The singular shell merges the back, seat and armrests into one entity, allowing for exceptional support and a fit that feels natural. The seat and back cushions are also attached as one piece for endless hours of comfort.                                                |
| Product group | Lounge chairs                                                                                                                                                                                                                                                                                                                                                                                                         |
| Measurements  | W: 90 cm, D: 88,5 cm<br>H: 83,5 cm, Sh: 36 cm                                                                                                                                                                                                                                                                                                                                                                         |
| Weight        | 17 kg                                                                                                                                                                                                                                                                                                                                                                                                                 |
| Materials     | Legs of solid wood mounted directly into the chair body with metal thread. Upholstered body made of high pressure PUR-foam enforced with steel frame. Seat and back cushion of moulded low emission foam. Seat and back cushion can be removed for cleaning. Other parts of the upholstery is not removable. The body of the chair can be upholsteredin fabric or leather. The cushions are only available in fabric. |
| Test          | EN 16139:2013                                                                                                                                                                                                                                                                                                                                                                                                         |
| Guarantee     | Fredericia Furniture A/S offers a five-year guarantee against manufacturing defects in standard products (materials and construction). Wear and damage to covers, surface treatment, inappropriate use and the like are not covered by the warranty.                                                                                                                                                                  |
| Download      | Download images, architect files at our partner portal on www.fredericia.com                                                                                                                                                                                                                                                                                                                                          |