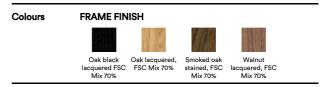

## **Swoon Lounge**

By Space Copenhagen, 2016

| Model         | 1770 - Swoon Lounge chair, Wood base                                                                                                                                                                                                                                                                                                                                                                                  |
|---------------|-----------------------------------------------------------------------------------------------------------------------------------------------------------------------------------------------------------------------------------------------------------------------------------------------------------------------------------------------------------------------------------------------------------------------|
| About         | With its continuous curves, lush look and sculptured shape, Swoon echoes Space Copenhagen's desire for you to enjoy life at a slow pace. The singular shell merges the back, seat and armrests into one entity, allowing for exceptional support and a fit that feels natural. The seat and back cushions are also attached as one piece for endless hours of comfort.                                                |
| Product group | Lounge chairs                                                                                                                                                                                                                                                                                                                                                                                                         |
| Measurements  | W: 90 cm, D: 88,5 cm<br>H: 83,5 cm, Sh: 36 cm                                                                                                                                                                                                                                                                                                                                                                         |
| Weight        | 17 kg                                                                                                                                                                                                                                                                                                                                                                                                                 |
| Materials     | Legs of solid wood mounted directly into the chair body with metal thread. Upholstered body made of high pressure PUR-foam enforced with steel frame. Seat and back cushion of moulded low emission foam. Seat and back cushion can be removed for cleaning. Other parts of the upholstery is not removable. The body of the chair can be upholsteredin fabric or leather. The cushions are only available in fabric. |
| Test          | EN 16139:2013                                                                                                                                                                                                                                                                                                                                                                                                         |
| Guarantee     | Fredericia Furniture A/S offers a five-year guarantee against manufacturing defects in standard products (materials and construction). Wear and damage to covers, surface treatment, inappropriate use and the like are not covered by the warranty.                                                                                                                                                                  |
| Download      | Download images, architect files at our partner portal on www.fredericia.com                                                                                                                                                                                                                                                                                                                                          |