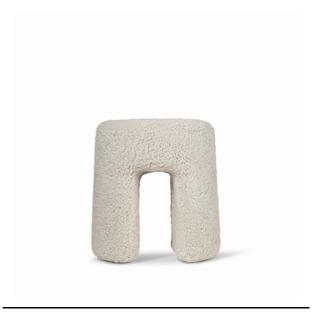

## Sequoia Pouf

By Space Copenhagen, 2020

| Model         | 1756 - Ø40 cm                                                                                                                                                                                                                                       |
|---------------|-----------------------------------------------------------------------------------------------------------------------------------------------------------------------------------------------------------------------------------------------------|
| About         | The iconic Sequoia tunnel tree was the inspiration for Space Copenhagen's design of the Sequoia Pouf. In contrast to the gigantic American redwood, the Sequoia Pouf is compact, moveable and versatile.                                            |
| Product group | Lounge chairs                                                                                                                                                                                                                                       |
| Measurements  | Ø: 40 cm<br>H: 43 cm, Sh: 43 cm                                                                                                                                                                                                                     |
| Weight        | 6 kg                                                                                                                                                                                                                                                |
| Guarantee     | Fredericia Furniture A/S offers a five-year guarantee against manufacturing defects in standard products (materials and construction). Wear and damage to covers, surface treatment, inappropiate use and the like are not covered by the warranty. |
| Download      | Download images, architect files at our partner portal on www.fredericia.com                                                                                                                                                                        |