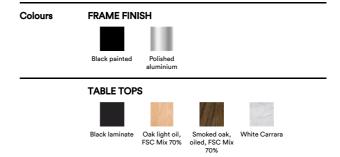

## Pato Table Ø90 cm

By Fredericia, 2021

| Model         | 4686 ( New ) - Ø90 cm                                                                                                                                                                                                                                                                       |
|---------------|---------------------------------------------------------------------------------------------------------------------------------------------------------------------------------------------------------------------------------------------------------------------------------------------|
| About         | Key to the Pato concept is the desire to create the simplest design which could lend itself to countless applications. The Pato Table Series achieves all that and more. In a look that's clean and contemporary, available in a variety of variants that give you flexibility and freedom. |
| Product group | Tables                                                                                                                                                                                                                                                                                      |
| Measurements  | H: 45/73 cm                                                                                                                                                                                                                                                                                 |
| Weight        | 0 kg                                                                                                                                                                                                                                                                                        |
| Materials     | Column table in lounge, dining or bar height. Frame in steel and aluminum, polished or powder coated. Table top in stone, solid wood or laminate. Not suitable for outdoor use.                                                                                                             |
| Test          | EN 15372:2016 (L2)                                                                                                                                                                                                                                                                          |
| Guarantee     | Fredericia Furniture A/S offers a five-year guarantee against manufacturing defects in standard products (materials and construction). Wear and damage to covers, surface treatment, inappropiate use and the like are not covered by the warranty.                                         |
| Download      | Download images, architect files at our partner portal on www.fredericia.com                                                                                                                                                                                                                |