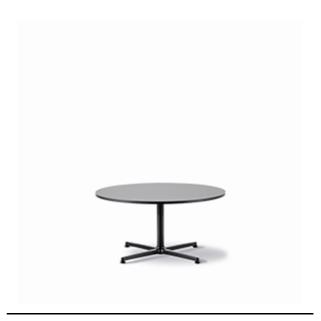

## Pato Table Ø90 cm

By Fredericia, 2021

| Model         | 4686 ( New ) - Ø90 cm                                                                                                                                                                                                                                                                       |
|---------------|---------------------------------------------------------------------------------------------------------------------------------------------------------------------------------------------------------------------------------------------------------------------------------------------|
| About         | Key to the Pato concept is the desire to create the simplest design which could lend itself to countless applications. The Pato Table Series achieves all that and more. In a look that's clean and contemporary, available in a variety of variants that give you flexibility and freedom. |
| Product group | Tables                                                                                                                                                                                                                                                                                      |
| Measurements  | H: 45/73 cm                                                                                                                                                                                                                                                                                 |
| Weight        | 0 kg                                                                                                                                                                                                                                                                                        |
| Materials     | Column table in lounge, dining or bar height. Frame in steel and aluminum, polished or powder coated. Table top in stone, solid wood or laminate. Not suitable for outdoor use.                                                                                                             |
| Test          | EN 15372:2016 (L2)                                                                                                                                                                                                                                                                          |
| Guarantee     | Fredericia Furniture A/S offers a five-year guarantee against manufacturing defects in standard products (materials and construction). Wear and damage to covers, surface treatment, inappropiate use and the like are not covered by the warranty.                                         |
| Download      | Download images, architect files at our partner portal on www.fredericia.com                                                                                                                                                                                                                |