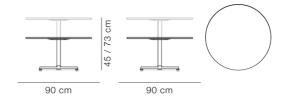

## Pato Table Ø90 cm

By Fredericia, 2021

| Model         | 4686 ( New ) - Ø90 cm                                                                                                                                                                                                                                                                       |
|---------------|---------------------------------------------------------------------------------------------------------------------------------------------------------------------------------------------------------------------------------------------------------------------------------------------|
| About         | Key to the Pato concept is the desire to create the simplest design which could lend itself to countless applications. The Pato Table Series achieves all that and more. In a look that's clean and contemporary, available in a variety of variants that give you flexibility and freedom. |
| Product group | Tables                                                                                                                                                                                                                                                                                      |
| Measurements  | H: 45/73 cm                                                                                                                                                                                                                                                                                 |
| Weight        | 0 kg                                                                                                                                                                                                                                                                                        |
| Materials     | Column table in lounge, dining or bar height. Frame in steel and aluminum, polished or powder coated. Table top in stone, solid wood or laminate. Not suitable for outdoor use.                                                                                                             |
| Test          | EN 15372:2016 (L2)                                                                                                                                                                                                                                                                          |
| Guarantee     | Fredericia Furniture A/S offers a five-year guarantee against manufacturing defects in standard products (materials and construction). Wear and damage to covers, surface treatment, inappropiate use and the like are not covered by the warranty.                                         |
| Download      | Download images, architect files at our partner portal on www.fredericia.com                                                                                                                                                                                                                |

## Drawing