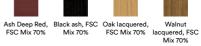

## Drawing

Colours FRAME FINISH

|                 | 10     |
|-----------------|--------|
| Black lacquered | Chrome |

WOODS