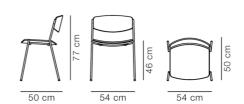

## Lynderup Chair - Model 3080

By Børge Mogensen, 1954

| Model         | 3080 - Wooden seat                                                                                                                                                                                                                                                                                         |
|---------------|------------------------------------------------------------------------------------------------------------------------------------------------------------------------------------------------------------------------------------------------------------------------------------------------------------|
| About         | The Lynderup Chair is a timeless chair, designed by<br>a unique and imaginative Danish designer, who<br>continues to surprise and create inquisitiveness.<br>With an innovative approach to materials, he used<br>metal to create the base of the construction whilst<br>remaining a sustained aesthetics. |
| Product group | Chairs & stools                                                                                                                                                                                                                                                                                            |
| Measurements  | W: 54 cm, D: 50 cm<br>H: 77 cm, Sh: 46 cm                                                                                                                                                                                                                                                                  |
| Weight        | 5,2 kg                                                                                                                                                                                                                                                                                                     |
| Materials     | Stacking chair with steel frame. interchangeable<br>back and seat of plywood finished with water-based<br>lacquer. Frame of powder coated or chromed tubular<br>steel. Mounted with interchangeable quick-click<br>plastic glides. Separate felt glides included.                                          |
| Test          | EN 16139:2013 (L1)                                                                                                                                                                                                                                                                                         |
| Guarantee     | Fredericia Furniture A/S offers a five-year guarantee<br>against manufacturing defects in standard products<br>(materials and construction). Wear and damage to<br>covers, surface treatment, inappropiate use and the<br>like are not covered by the warranty.                                            |
| Download      | Download images, architect files at our partner portal<br>on www.fredericia.com                                                                                                                                                                                                                            |