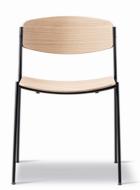

## Lynderup Chair - Model 3080

By Børge Mogensen, 1954

| Model         | 3080 - Wooden seat                                                                                                                                                                                                                                                                                         |
|---------------|------------------------------------------------------------------------------------------------------------------------------------------------------------------------------------------------------------------------------------------------------------------------------------------------------------|
| About         | The Lynderup Chair is a timeless chair, designed by<br>a unique and imaginative Danish designer, who<br>continues to surprise and create inquisitiveness.<br>With an innovative approach to materials, he used<br>metal to create the base of the construction whilst<br>remaining a sustained aesthetics. |
| Product group | Chairs & stools                                                                                                                                                                                                                                                                                            |
| Measurements  | W: 54 cm, D: 50 cm<br>H: 77 cm, Sh: 46 cm                                                                                                                                                                                                                                                                  |
| Weight        | 5,2 kg                                                                                                                                                                                                                                                                                                     |
| Materials     | Stacking chair with steel frame. interchangeable<br>back and seat of plywood finished with water-based<br>lacquer. Frame of powder coated or chromed tubular<br>steel. Mounted with interchangeable quick-click<br>plastic glides. Separate felt glides included.                                          |
| Test          | EN 16139:2013 (L1)                                                                                                                                                                                                                                                                                         |
| Guarantee     | Fredericia Furniture A/S offers a five-year guarantee<br>against manufacturing defects in standard products<br>(materials and construction). Wear and damage to<br>covers, surface treatment, inappropiate use and the<br>like are not covered by the warranty.                                            |
| Download      | Download images, architect files at our partner portal<br>on www.fredericia.com                                                                                                                                                                                                                            |