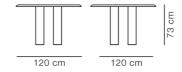

## **Islets Dining Table**

By Maria Bruun, 2020

| Model         | 6775 - Ø120 cm                                                                                                                                                                                                                                                                                                                              |
|---------------|---------------------------------------------------------------------------------------------------------------------------------------------------------------------------------------------------------------------------------------------------------------------------------------------------------------------------------------------|
| About         | Designer Maria Bruun brings a brilliant sense of equilibrium to the Islets Dining Table. A cohesive design that juxtaposes a slim, round table top supported by solid, cylindrical oak legs. As a result, the impression is strong yet still subtle in a sculptural concept that showcases the innate beauty and enduring integrity of oak. |
| Product group | Tables                                                                                                                                                                                                                                                                                                                                      |
| Measurements  | H: 73 cm                                                                                                                                                                                                                                                                                                                                    |
| Weight        | 54 kg                                                                                                                                                                                                                                                                                                                                       |
| Materials     | Legs and table top of solid hardwood. Legs mounted to table top with metal thread. Knock-down, delivered unassembled. Assembled without the use of screws and tools.                                                                                                                                                                        |
| Guarantee     | Fredericia Furniture A/S offers a five-year guarantee against manufacturing defects in standard products (materials and construction). Wear and damage to covers, surface treatment, inappropiate use and the like are not covered by the warranty.                                                                                         |
| Download      | Download images, architect files at our partner portal on www.fredericia.com                                                                                                                                                                                                                                                                |

Drawing

Colours WOODS