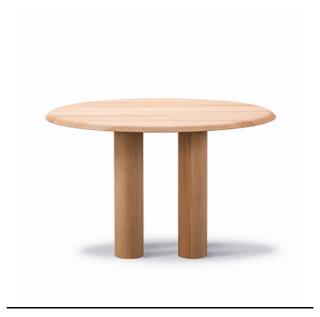

## **Islets Dining Table**

By Maria Bruun, 2020

| Model         | 6775 - Ø120 cm                                                                                                                                                                                                                                                                                                                              |
|---------------|---------------------------------------------------------------------------------------------------------------------------------------------------------------------------------------------------------------------------------------------------------------------------------------------------------------------------------------------|
| About         | Designer Maria Bruun brings a brilliant sense of equilibrium to the Islets Dining Table. A cohesive design that juxtaposes a slim, round table top supported by solid, cylindrical oak legs. As a result, the impression is strong yet still subtle in a sculptural concept that showcases the innate beauty and enduring integrity of oak. |
| Product group | Tables                                                                                                                                                                                                                                                                                                                                      |
| Measurements  | H: 73 cm                                                                                                                                                                                                                                                                                                                                    |
| Weight        | 54 kg                                                                                                                                                                                                                                                                                                                                       |
| Materials     | Legs and table top of solid hardwood. Legs mounted to table top with metal thread. Knock-down, delivered unassembled. Assembled without the use of screws and tools.                                                                                                                                                                        |
| Guarantee     | Fredericia Furniture A/S offers a five-year guarantee against manufacturing defects in standard products (materials and construction). Wear and damage to covers, surface treatment, inappropiate use and the like are not covered by the warranty.                                                                                         |
| Download      | Download images, architect files at our partner portal on www.fredericia.com                                                                                                                                                                                                                                                                |