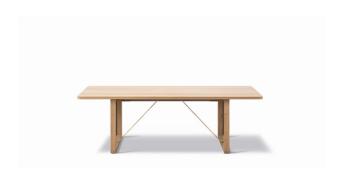

## **BM67 Coffee Table**

By Børge Mogensen,

| Model         | 5367 ( New ) - Coffee table                                                                                                                                                                                                                                                                                          |
|---------------|----------------------------------------------------------------------------------------------------------------------------------------------------------------------------------------------------------------------------------------------------------------------------------------------------------------------|
| About         | In classic Børge Mogensen style, the BM67 Coffee Table is a functionally-driven design with very few components. Starting with a solid wood frame and a sledge base, where the exposed construction underneath is part of its appeal - featuring stretchers in raw brass, which will patinate beautifully over time. |
| Product group | Side tables                                                                                                                                                                                                                                                                                                          |
| Measurements  | L: 140 cm, W: 55 cm, H: 44,5 cm                                                                                                                                                                                                                                                                                      |
| Weight        | 14,75 kg                                                                                                                                                                                                                                                                                                             |
| Materials     | Coffee table. Frame in solid wood, with fittings in solid brass or powder coated steel. Table top in solid oak or veneered walnut with solid wood edges.                                                                                                                                                             |
| Guarantee     | Fredericia Furniture A/S offers a five-year guarantee against manufacturing defects in standard products (materials and construction). Wear and damage to covers, surface treatment, inappropiate use and the like are not covered by the warranty.                                                                  |
| Download      | Download images, architect files at our partner portal on www.fredericia.com                                                                                                                                                                                                                                         |