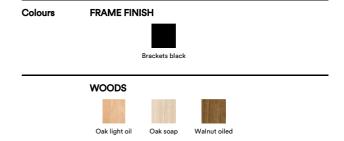

## **BM67 Coffee Table**

By Børge Mogensen,

| Model         | 5367 ( New ) - Coffee table                                                                                                                                                                                                                                                                                          |
|---------------|----------------------------------------------------------------------------------------------------------------------------------------------------------------------------------------------------------------------------------------------------------------------------------------------------------------------|
| About         | In classic Børge Mogensen style, the BM67 Coffee Table is a functionally-driven design with very few components. Starting with a solid wood frame and a sledge base, where the exposed construction underneath is part of its appeal - featuring stretchers in raw brass, which will patinate beautifully over time. |
| Product group | Side tables                                                                                                                                                                                                                                                                                                          |
| Measurements  | L: 140 cm, W: 55 cm, H: 44,5 cm                                                                                                                                                                                                                                                                                      |
| Weight        | 14,75 kg                                                                                                                                                                                                                                                                                                             |
| Materials     | Coffee table. Frame in solid wood, with fittings in solid brass or powder coated steel. Table top in solid oak or veneered walnut with solid wood edges.                                                                                                                                                             |
| Guarantee     | Fredericia Furniture A/S offers a five-year guarantee against manufacturing defects in standard products (materials and construction). Wear and damage to covers, surface treatment, inappropiate use and the like are not covered by the warranty.                                                                  |
| Download      | Download images, architect files at our partner portal on www.fredericia.com                                                                                                                                                                                                                                         |