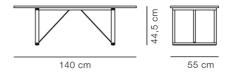

## **BM67 Coffee Table**

By Børge Mogensen,

| Model         | 5367 ( New ) - Coffee table                                                                                                                                                                                                                                                                                          |
|---------------|----------------------------------------------------------------------------------------------------------------------------------------------------------------------------------------------------------------------------------------------------------------------------------------------------------------------|
| About         | In classic Børge Mogensen style, the BM67 Coffee Table is a functionally-driven design with very few components. Starting with a solid wood frame and a sledge base, where the exposed construction underneath is part of its appeal - featuring stretchers in raw brass, which will patinate beautifully over time. |
| Product group | Side tables                                                                                                                                                                                                                                                                                                          |
| Measurements  | L: 140 cm, W: 55 cm, H: 44,5 cm                                                                                                                                                                                                                                                                                      |
| Weight        | 14,75 kg                                                                                                                                                                                                                                                                                                             |
| Materials     | Coffee table. Frame in solid wood, with fittings in solid brass or powder coated steel. Table top in solid oak or veneered walnut with solid wood edges.                                                                                                                                                             |
| Guarantee     | Fredericia Furniture A/S offers a five-year guarantee against manufacturing defects in standard products (materials and construction). Wear and damage to covers, surface treatment, inappropiate use and the like are not covered by the warranty.                                                                  |
| Download      | Download images, architect files at our partner portal on www.fredericia.com                                                                                                                                                                                                                                         |

## Drawing