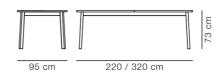

## Ana

By Arde, 2018

| Model         | 6490 - Extension Table                                                                                                                                                                                                                                                                                                                                                                                                                                                                                                   |
|---------------|--------------------------------------------------------------------------------------------------------------------------------------------------------------------------------------------------------------------------------------------------------------------------------------------------------------------------------------------------------------------------------------------------------------------------------------------------------------------------------------------------------------------------|
| About         | The Ana Table is a dining table with a solid wood<br>frame and an extendable table top. Underneath is a<br>butterfly folding system, providing a discrete place to<br>store the leaves of the table when not in use.<br>Conceived with agility in mind, the easy-to-use<br>extension mechanism makes the Ana Table an<br>enduring design that allows for up to 12 guests. The<br>choice of table tops includes nanolaminate versions<br>in a variety of colours, each with a different type of<br>oak edge as an accent. |
| Product group | Tables                                                                                                                                                                                                                                                                                                                                                                                                                                                                                                                   |
| Measurements  | L: 220/320 cm, W: 95 cm, H: 73 cm                                                                                                                                                                                                                                                                                                                                                                                                                                                                                        |
| Weight        | 75 kg                                                                                                                                                                                                                                                                                                                                                                                                                                                                                                                    |
| Materials     | Legs of solid wood. Table top of laminated chipboard<br>with solid wood edges, and topped with Fenix nano<br>laminate. Integrated butterfly extension mechanism<br>automatically hides the extension leaves under the<br>table top when not in use. Knock-down, delivered<br>unassembled.                                                                                                                                                                                                                                |
| Test          | EN 15372:2016 (L1)                                                                                                                                                                                                                                                                                                                                                                                                                                                                                                       |
| Guarantee     | Fredericia Furniture A/S offers a five-year guarantee<br>against manufacturing defects in standard products<br>(materials and construction). Wear and damage to<br>covers, surface treatment, inappropiate use and the<br>like are not covered by the warranty.                                                                                                                                                                                                                                                          |
| Download      | Download images, architect files at our partner portal<br>on www.fredericia.com                                                                                                                                                                                                                                                                                                                                                                                                                                          |