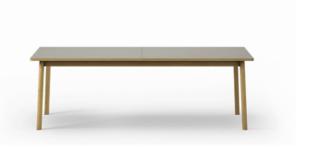

## Ana

By Arde, 2018

| Model         | 6490 - Extension Table                                                                                                                                                                                                                                                                                                                                                                                                                                                                                                   |
|---------------|--------------------------------------------------------------------------------------------------------------------------------------------------------------------------------------------------------------------------------------------------------------------------------------------------------------------------------------------------------------------------------------------------------------------------------------------------------------------------------------------------------------------------|
| About         | The Ana Table is a dining table with a solid wood<br>frame and an extendable table top. Underneath is a<br>butterfly folding system, providing a discrete place to<br>store the leaves of the table when not in use.<br>Conceived with agility in mind, the easy-to-use<br>extension mechanism makes the Ana Table an<br>enduring design that allows for up to 12 guests. The<br>choice of table tops includes nanolaminate versions<br>in a variety of colours, each with a different type of<br>oak edge as an accent. |
| Product group | Tables                                                                                                                                                                                                                                                                                                                                                                                                                                                                                                                   |
| Measurements  | L: 220/320 cm, W: 95 cm, H: 73 cm                                                                                                                                                                                                                                                                                                                                                                                                                                                                                        |
| Weight        | 75 kg                                                                                                                                                                                                                                                                                                                                                                                                                                                                                                                    |
| Materials     | Legs of solid wood. Table top of laminated chipboard<br>with solid wood edges, and topped with Fenix nano<br>laminate. Integrated butterfly extension mechanism<br>automatically hides the extension leaves under the<br>table top when not in use. Knock-down, delivered<br>unassembled.                                                                                                                                                                                                                                |
| Test          | EN 15372:2016 (L1)                                                                                                                                                                                                                                                                                                                                                                                                                                                                                                       |
| Guarantee     | Fredericia Furniture A/S offers a five-year guarantee<br>against manufacturing defects in standard products<br>(materials and construction). Wear and damage to<br>covers, surface treatment, inappropiate use and the<br>like are not covered by the warranty.                                                                                                                                                                                                                                                          |
| Download      | Download images, architect files at our partner portal<br>on www.fredericia.com                                                                                                                                                                                                                                                                                                                                                                                                                                          |