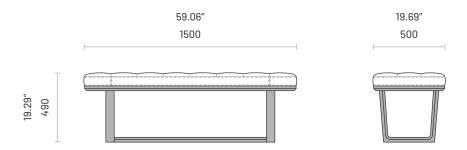

# Vincent

BENCH

Vincent pays tribute to the handcraft tradition expressed by a rigorous scheme of contrasts between its wooden structure and the upholstered seat. This design, released in two sizes, is not only pleasing to the eye but also to the touch, allowing your interior to incorporate its elegance and authenticity for life. Distinguished by its look, Vincent has a traditional style providing a sturdy expression to the contemporary world.



## **Specifications**

Dimensions (Vincent S)



### Dimensions (Vincent L)



## Technical Information

Frame Padd

Structure: MDF Feet: Solid ash wood Seat: 23kg/m3, 40kg/m3 polyurethane foam, agglomerated polyurethane foam and 200gr polyester fiber

domkapa technical sheet v2024-01

## Materials and Finishes

### Overview



## Available Finishes

| Fabrics            | 1 | 2 |
|--------------------|---|---|
| Aldan              | • | _ |
| Arno               | • | _ |
| Astoria            | • | _ |
| Avalon             | • | _ |
| Bergen             | • | _ |
| Brampton           | • | _ |
| Clarence           | • | _ |
| Columbia           | • | _ |
| Devon              | • | _ |
| Galway             | • | _ |
| Helmand            | • | _ |
| Hudson             | • | _ |
| Osaka              | • | _ |
| Provence           | • | _ |
| Synthetic Leathers |   |