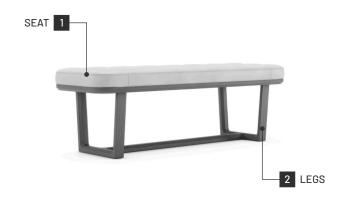

# Vincent

BENCH

Vincent pays tribute to the handcraft tradition expressed by a rigorous scheme of contrasts between its wooden structure and the upholstered seat. This design, released in two sizes, is not only pleasing to the eye but also to the touch, allowing your interior to incorporate its elegance and authenticity for life. Distinguished by its look, Vincent has a traditional style providing a sturdy expression to the contemporary world.



## **Specifications**

Dimensions (Vincent S)



### Dimensions (Vincent L)



## Technical Information

Frame Padd

Structure: MDF Feet: Solid ash wood Seat: 23kg/m3, 40kg/m3 polyurethane foam, agglomerated polyurethane foam and 200gr polyester fiber

domkapa technical sheet v2024-01

## Materials and Finishes

### Overview



## Available Finishes

| Fabrics            | 1 | 2 |
|--------------------|---|---|
| Aldan              | • | _ |
| Arno               | • | _ |
| Astoria            | • | _ |
| Avalon             | • | _ |
| Bergen             | • | _ |
| Brampton           | • | _ |
| Clarence           | • | _ |
| Columbia           | • | _ |
| Devon              | • | _ |
| Galway             | • | _ |
| Helmand            | • | _ |
| Hudson             | • | _ |
| Osaka              | • | _ |
| Provence           | • | _ |
| Synthetic Leathers |   |   |
| Rupert             | • | _ |
| Natural Leathers   |   |   |
| Albany             | _ | _ |
| Aspen              | • | _ |
| Dover              | • | _ |
| Wood Stains        |   |   |
| Sand Ash           | _ | • |
| Stone Ash          | _ | • |