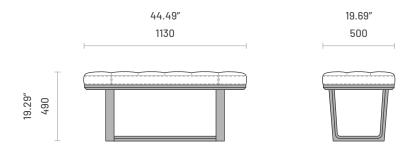

# Vincent

BENCH

Vincent pays tribute to the handcraft tradition expressed by a rigorous scheme of contrasts between its wooden structure and the upholstered seat. This design, released in two sizes, is not only pleasing to the eye but also to the touch, allowing your interior to incorporate its elegance and authenticity for life. Distinguished by its look, Vincent has a traditional style providing a sturdy expression to the contemporary world.



## **Specifications**

Dimensions (Vincent S)



### Dimensions (Vincent L)



## Technical Information

Frame Padd

Structure: MDF Feet: Solid ash wood Seat: 23kg/m3, 40kg/m3 polyurethane foam, agglomerated polyurethane foam and 200gr polyester fiber

domkapa technical sheet v2024-01

## Materials and Finishes

### Overview



## Available Finishes

| Fabrics            | 1 | 2 |
|--------------------|---|---|
| Aldan              | • | _ |
| Arno               | • | _ |
| Astoria            | • | _ |
| Avalon             | • | _ |
| Bergen             | • | _ |
| Brampton           | • | _ |
| Clarence           | • | _ |
| Columbia           | • | _ |
| Devon              | • | _ |
| Galway             | • | _ |
| Helmand            | • | _ |
| Hudson             | • | _ |
| Osaka              | • | _ |
| Provence           | • | _