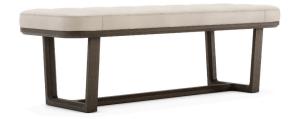

# Vincent

BENCH

Vincent pays tribute to the handcraft tradition expressed by a rigorous scheme of contrasts between its wooden structure and the upholstered seat. This design, released in two sizes, is not only pleasing to the eye but also to the touch, allowing your interior to incorporate its elegance and authenticity for life. Distinguished by its look, Vincent has a traditional style providing a sturdy expression to the contemporary world.