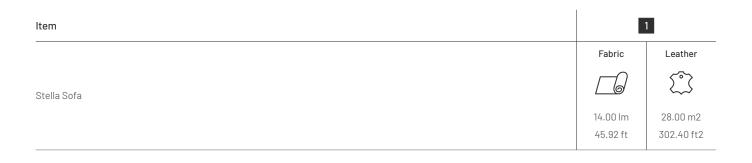

| Smoky Black Polished | _ | • |

## COM Fabric and Leather Requirements



## Packaging Information

| ltem                       | Number of Packages | Packacing Dimensions                                                                                     | Packacing Weight |               |  |
|----------------------------|--------------------|----------------------------------------------------------------------------------------------------------|------------------|---------------|--|
| Stella Sofa<br>(Package 1) | 1                  | Width: 1720mm (67.72")<br>Depth: 1340mm (52.76")<br>Height: 920mm (36.22")<br>Volume: 2.120m3 (74.88ft3) | <b>7</b> 8.40kg  | •<br>172.84lb |  |
| ltem                       | Number of Packages | Packacing Dimensions                                                                                     | Packacing Weight |