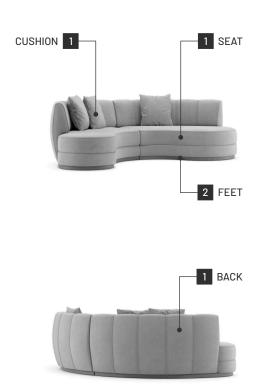

# Stella

SOFA

An exclusive design for the most unique decorations! Stella sofa is a curvilinear sofa with a deep convex back. Resting on a wooden base, this piece features gentle piping from top to the bottom of this back for a greater illusion. This design allows you to welcome your guests even if you have a small space. Enveloping lines and generous proportions characterize Stella sofa without giving up the ergonomic function.



## Specifications

Dimensions



#### Technical Information

#### Frame

Structure: Solid pine wood, plywood and MDF Feet: Solid ash wood, steel or stainless steel

#### Padding

Seat: 23kg/m3, 42kg/m3, 60kg/m3 polyurethane foam Backrest: 23kg/m3, 30kg/m3, 40kg/m3 polyurethane foam

### Materials and Finishes

Available Finishes

#### Overview



| AldanAtroAtroAtroAtroAtroBergonBramptonClarenceClumbiaDevonGalwayHelmandHodsonSynthetic LeathersRupertAspanAtora AshStore AshStadaBone AshCrappin CalcanceBorne AshStore AshCrappin CalcanceBone AshCrappin CalcanceBone AshCrappin CalcanceBone AshCrappin CalcanceBone AshCrappin CalcanceBone AshCrappin CalcanceBone AshCalcanceBackCalcanceBackBlack Text