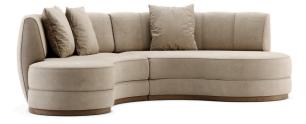

# Stella

SOFA

An exclusive design for the most unique decorations! Stella sofa is a curvilinear sofa with a deep convex back. Resting on a wooden base, this piece features gentle piping from top to the bottom of this back for a greater illusion. This design allows you to welcome your guests even if you have a small space. Enveloping lines and generous proportions characterize Stella sofa without giving up the ergonomic function.