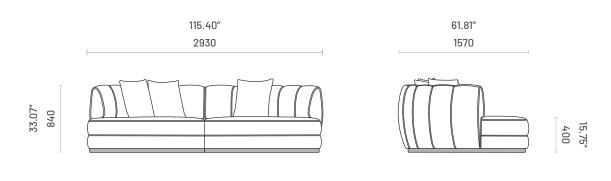

# Stella

SOFA

An exclusive design for the most unique decorations! Stella sofa is a curvilinear sofa with a deep convex back. Resting on a wooden base, this piece features gentle piping from top to the bottom of this back for a greater illusion. This design allows you to welcome your guests even if you have a small space. Enveloping lines and generous proportions characterize Stella sofa without giving up the ergonomic function.



## Specifications

Dimensions



#### Technical Information

#### Frame

Structure: Solid pine wood, plywood and MDF Feet: Solid ash wood, steel or stainless steel

#### Padding

Seat: 23kg/m3, 42kg/m3, 60kg/m3 polyurethane foam Backrest: 23kg/m3, 30kg/m3, 40kg/m3 polyurethane foam

### Materials and Finishes

Available Finishes

#### Overview



| AldanAtroAtroAtroAtroAtroBergonBramptonClarenceClumbiaDevonGalwayHelmandHodsonSynthetic LeathersRupertAspanAtora AshStore AshStadaBone AshCrappin CalcanceBorne AshStore AshCrappin CalcanceBone AshCrappin CalcanceBone AshCrappin CalcanceBone AshCrappin CalcanceBone AshCrappin CalcanceBone AshCrappin CalcanceBone AshCalcanceBackCalcanceBackBlack Text