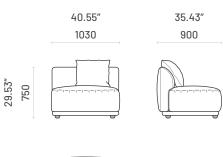

## 0L180.D/E

End Module - Left Sided and Right Sided

## 0L170.C

Curved Central Module

40.16"

1020

16.54

420

## 0L130.D/E

End Module - Left Sided and Right Sided

1/4

16.54<sup>,</sup> 420