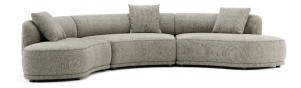

# Olivia

MODULAR SOFA SYSTEM

Olivia is the new addition to Domkapa's collection of modular sofas. Including four distinct modules, this modular sofa stands out for a number of reasons. First, Olivia is all upholstered, including its footer, to match the upholstery of the seat and back. Also, the majority of the modules present a convex back, ergonomically perfect for tricky spaces. Being a modular sofa, Olivia allows you to configure and obtain different configurations. A bulky, rounded, and comfortable solution for your project.

## 0L180.D/E

End Module - Left Sided and Right Sided