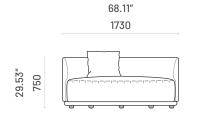

# Olivia

MODULAR SOFA SYSTEM

Olivia is the new addition to Domkapa's collection of modular sofas. Including four distinct modules, this modular sofa stands out for a number of reasons. First, Olivia is all upholstered, including its footer, to match the upholstery of the seat and back. Also, the majority of the modules present a convex back, ergonomically perfect for tricky spaces. Being a modular sofa, Olivia allows you to configure and obtain different configurations. A bulky, rounded, and comfortable solution for your project.



# **Specifications**

## 0L180.D/E

End Module - Left Sided and Right Sided





## 0L170.C

Curved Central Module







40.16"

1020

16.54

420

## 0L130.D/E

End Module - Left Sided and Right Sided









1/4

16.54<sup>,</sup> 420

## **Technical Information**

### Frame

Structure: Solid pine wood, plywood and MDF Feet: Plastic

#### Padding

Seat: 23kg/m3, 30kg/m3, 35kg/m3 polyurethane foam, pocket springs and 100/200gr polyester fiber Back: 18kg/m3, 23kg/m3, 30kg/m3 polyurethane foam and 100/200gr polyester fiber

# Materials and Finishes

## Overview



Available Finishes

|                    | 1 | 1 |
|--------------------|---|---|
| Fabrics            | 1 | 2 |
| Aldan              | • | - |
| Arno               | • | - |
| Astoria            | • | - |
| Avalon             | • | - |
| Bergen             | • | - |
| Brampton           | • | - |
| Clarence           | • | - |
| Columbia