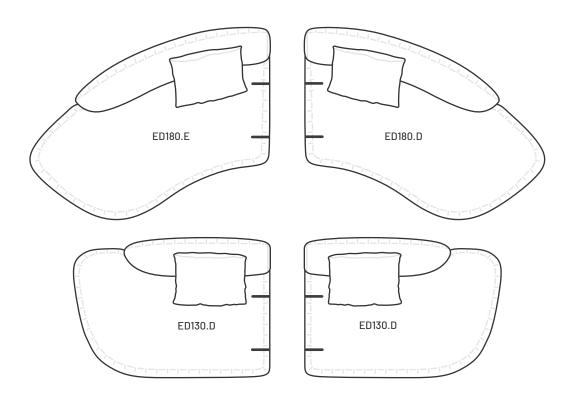

# Modules

End Modules

**Central Modules** 

## 0L180.D/E

End Module - Left Sided and Right Sided

## 0L130.D/E

End Module - Left Sided and Right Sided

1/4

16.54<sup>,</sup> 420