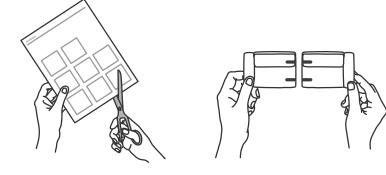

## Planner

Instructions

1. CUT OUT THE SOFA ELEMENTS WITH SCISSORS 2. ASSEMBLE THE CUTOUT PIECES USING THE INDICATORS