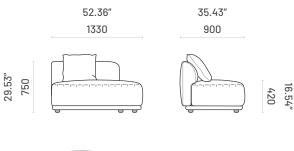

## 0L180.D/E

End Module - Left Sided and Right Sided

## 0L130.D/E

End Module - Left Sided and Right Sided

1/4

16.54<sup>,</sup> 420