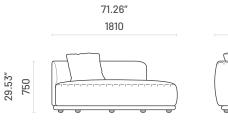

## 0L180.D/E

End Module - Left Sided and Right Sided

## 0L130.D/E

End Module - Left Sided and Right Sided

1/4

16.54<sup>,</sup> 420