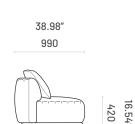

# Olivia

MODULAR SOFA SYSTEM

Olivia is the new addition to Domkapa's collection of modular sofas. Including four distinct modules, this modular sofa stands out for a number of reasons. First, Olivia is all upholstered, including its footer, to match the upholstery of the seat and back. Also, the majority of the modules present a convex back, ergonomically perfect for tricky spaces. Being a modular sofa, Olivia allows you to configure and obtain different configurations. A bulky, rounded, and comfortable solution for your project.



# **Specifications**

## 0L180.D/E

End Module - Left Sided and Right Sided





## 0L170.C

Curved Central Module







40.16"

1020

16.54

420

## 0L130.D/E

End Module - Left Sided and Right Sided









1/4

16.54<sup>,</sup> 420

## **Technical Information**

### Frame

Structure: Solid pine wood, plywood and MDF Feet: Plastic

#### Padding

Seat: 23kg/m3, 30kg/m3, 35kg/m3 polyurethane foam, pocket springs and 100/200gr polyester fiber Back: 18kg/m3, 23kg/m3, 30kg/m3 polyurethane foam and 100/200gr polyester fiber

# Materials and Finishes

## Overview



Available Finishes

|                    | 1 | 1 |
|--------------------|---|---|
| Fabrics            | 1 | 2 |
| Aldan              | • | - |
| Arno               | • | - |
| Astoria            | • | - |
| Avalon             | • | - |
| Bergen             | • | - |
| Brampton           | • | - |
| Clarence           | • | - |
| Columbia