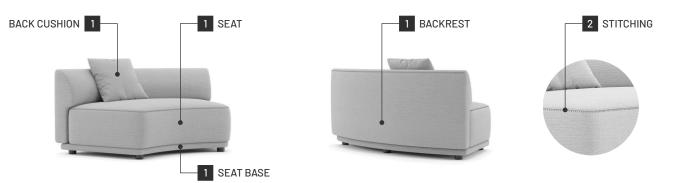

# Olivia

MODULAR SOFA SYSTEM

Olivia is the new addition to Domkapa's collection of modular sofas. Including four distinct modules, this modular sofa stands out for a number of reasons. First, Olivia is all upholstered, including its footer, to match the upholstery of the seat and back. Also, the majority of the modules present a convex back, ergonomically perfect for tricky spaces. Being a modular sofa, Olivia allows you to configure and obtain different configurations. A bulky, rounded, and comfortable solution for your project.

### Frame

Structure: Solid pine wood, plywood and MDF Feet: Plastic

#### Padding

Seat: 23kg/m3, 30kg/m3, 35kg/m3 polyurethane foam, pocket springs and 100/200gr polyester fiber Back: 18kg/m3, 23kg/m3, 30kg/m3 polyurethane foam and 100/200gr polyester fiber