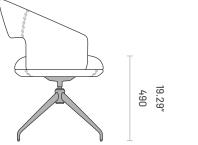

# Jermain

CHAIR

Jermain is the ultimate versatile chair. It's possible to customize the base into two distinct options: wooden or metallic. The wooden base presents four legs with an angular cut for an architectural design. The metallic option features a metallic four-star feet with a swivel system, perfect for office ambiance. Jermain stars a convex back that elongates to a discreet armrest with a slight open bend for extreme comfort. Also, an elegant opening on the back brings a touch of contemporary style.

This piece is an extraordinary and timeless design, the result of an elaborate manufacturing process.



## **Specifications**

Dimensions (without Armrest)







#### Dimensions (with Armrest)









#### **Technical Information**

#### Frame

Structure: Solid pine wood, plywood and MDF  $\,$ 

Feet: Solid ash wood or steel

#### Padding

Seat: 23kg/m3, 40kg/m3 polyurethane foam and 100gr polyester fiber Backrest: 23kg/m3, 30kg/m3, 60kg/m3 polyurethane foam

### Materials and Finishes

#### Overview





#### Available Finishes

| Fabrics            | 1 | 2 | 3 |
|--------------------|---|---|---|
| Aldan              | • | • | _ |
| Arno               | • | • | _ |
| Astoria            | • | • | _ |
| Avalon             | • | • | _ |
| Bergen             | • | • | _ |
| Brampton           | • | • | _ |
| Clarence           | • | • | _ |
| Columbia           | • | • | _ |
| Devon              | • | • | _ |
| Galway             | • | • | _ |
| Helmand            | • | • | _ |
| Huds