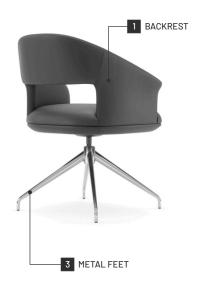

# Jermain

CHAIR

Jermain is the ultimate versatile chair. It's possible to customize the base into two distinct options: wooden or metallic. The wooden base presents four legs with an angular cut for an architectural design. The metallic option features a metallic four-star feet with a swivel system, perfect for office ambiance. Jermain stars a convex back that elongates to a discreet armrest with a slight open bend for extreme comfort. Also, an elegant opening on the back brings a touch of contemporary style.

#### Frame

Structure: Solid pine wood, plywood and MDF  $\,$ 

Feet: Solid ash wood or steel