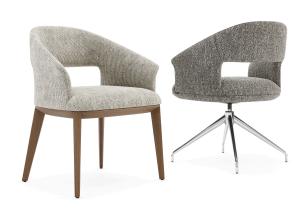

# Jermain

CHAIR

Jermain is the ultimate versatile chair. It's possible to customize the base into two distinct options: wooden or metallic. The wooden base presents four legs with an angular cut for an architectural design. The metallic option features a metallic four-star feet with a swivel system, perfect for office ambiance. Jermain stars a convex back that elongates to a discreet armrest with a slight open bend for extreme comfort. Also, an elegant opening on the back brings a touch of contemporary style.