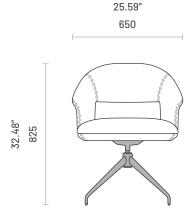

## **Specifications**

Dimensions (without Armrest)

#### Dimensions (with Armrest)