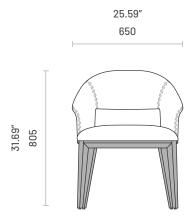

## **Specifications**

Dimensions (without Armrest)

#### Dimensions (with Armrest)