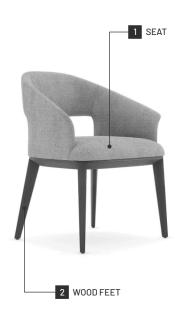

# Jermain

CHAIR

Jermain is the ultimate versatile chair. It's possible to customize the base into two distinct options: wooden or metallic. The wooden base presents four legs with an angular cut for an architectural design. The metallic option features a metallic four-star feet with a swivel system, perfect for office ambiance. Jermain stars a convex back that elongates to a discreet armrest with a slight open bend for extreme comfort. Also, an elegant opening on the back brings a touch of contemporary style.

#### Frame

Structure: Solid pine wood, plywood and MDF  $\,$ 

Feet: Solid ash wood or steel

#### Padding

Seat: 23kg/m3, 40kg/m3 polyurethane foam and 100gr polyester fiber Backrest: 23kg/m3, 30kg/m3, 60kg/m3 polyurethane foam