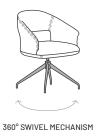

# Jermain

CHAIR

Jermain is the ultimate versatile chair. It's possible to customize the base into two distinct options: wooden or metallic. The wooden base presents four legs with an angular cut for an architectural design. The metallic option features a metallic four-star feet with a swivel system, perfect for office ambiance. Jermain stars a convex back that elongates to a discreet armrest with a slight open bend for extreme comfort. Also, an elegant opening on the back brings a touch of contemporary style.