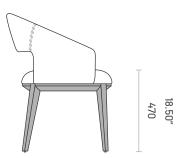

## **Specifications**

Dimensions (without Armrest)

#### Dimensions (with Armrest)