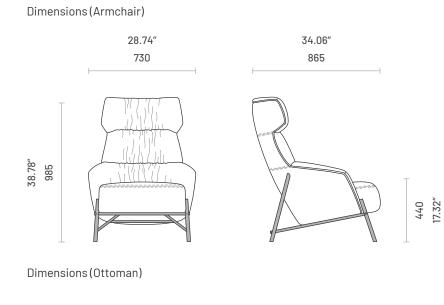

# Hubert

ARMCHAIR & OTTOMAN

What an exquisite work of craftsmanship it is Hubert armchair. An intricate piece with attention to detail that combines soft lines with the roughness of the metallic structure. The backrest is divided by a fine stitching technique into three different sections and all are padded with feathers and highly soft foams, making this an extremely comfortable piece. Hubert is highlighted by an ergonomic shape, finished with graceful piping along the backrest. This will be the stand-out piece of your interior design project.



### Specifications



# 23.43" 595



16.54″

#### **Technical Information**

#### Frame

Structure: Solid pine wood, plywood and MDF Feet: Steel or Stainless Steel

#### Padding

Seat: 30kg/m3, 23kg/m3, 35kg/m3 polyurethane foam and 100gr polyester fiber Backrest: 30kg/m3, 60kg/m3 polyurethane foam, mixed polyester staple fiber and feather filling. Ottoman: 30kg/m3, 35kg/m3 polyurethane foam and 200gr polyester fiber

# Materials and Finishes

#### Overview



#### Available Finishes

| Available Finishes |   |   | 1 | I |
|--------------------|---|---|---|---|
| Fabrics            | I | 1 | 2 | 3 |
| Aldan              |   | • | • | _ |
| Arno               |   | • | • | _ |
| Astoria            |   | • | • | _ |
| Avalon             |   | • | • | _ |
| Bergen             |   | • | • | _ |
| Brampton