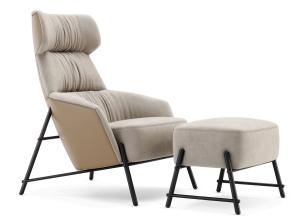

# Hubert

ARMCHAIR & OTTOMAN

What an exquisite work of craftsmanship it is Hubert armchair. An intricate piece with attention to detail that combines soft lines with the roughness of the metallic structure. The backrest is divided by a fine stitching technique into three different sections and all are padded with feathers and highly soft foams, making this an extremely comfortable piece. Hubert is highlighted by an ergonomic shape, finished with graceful piping along the backrest. This will be the stand-out piece of your interior design project.