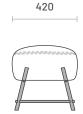

# Hubert

ARMCHAIR & OTTOMAN

What an exquisite work of craftsmanship it is Hubert armchair. An intricate piece with attention to detail that combines soft lines with the roughness of the metallic structure. The backrest is divided by a fine stitching technique into three different sections and all are padded with feathers and highly soft foams, making this an extremely comfortable piece. Hubert is highlighted by an ergonomic shape, finished with graceful piping along the backrest. This will be the stand-out piece of your interior design project.



### Specifications



# 23.43" 595



16.54″

#### **Technical Information**

#### Frame

Structure: Solid pine wood, plywood and MDF Feet: Steel or Stainless Steel

#### Padding

Seat: 30kg/m3, 23kg/m3, 35kg/m3 polyurethane foam and 100gr polyester fiber Backrest: 30kg/m3, 60kg/m3 polyurethane foam, mixed polyester staple fiber and feather filling. Ottoman: 30kg/m3, 35kg/m3 polyurethane foam and 200gr polyester fiber

# Materials and Finishes

#### Overview



#### Available Finishes

| Available Finishes |   |   | 1 | I |
|--------------------|---|---|---|---|
| Fabrics            | I | 1 | 2 | 3 |
| Aldan              |   | • | • | _ |
| Arno               |   | • | • | _ |
| Astoria            |   | • | • | _ |
| Avalon             |   | • | • | _ |
| Bergen             |   | • | • | _ |
| Brampton           |   | • | •