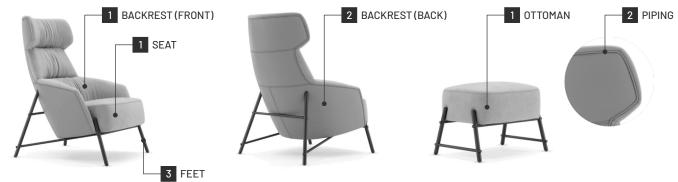

# Hubert

ARMCHAIR & OTTOMAN

What an exquisite work of craftsmanship it is Hubert armchair. An intricate piece with attention to detail that combines soft lines with the roughness of the metallic structure. The backrest is divided by a fine stitching technique into three different sections and all are padded with feathers and highly soft foams, making this an extremely comfortable piece. Hubert is highlighted by an ergonomic shape, finished with graceful piping along the backrest. This will be the stand-out piece of your interior design project.