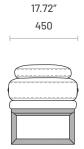

# Henry

BENCH

Henry expresses harmony through its special details. Featuring a small cushion that can be adjusted or even removed, this seating design has the right balance between the rigorously handcrafted feet and its soft but involving seat. Classic and elegant, Henry is a one-of-a-kind piece inspired by the contemporary design we all love



# **Specifications**

### Dimensions (Henry S)





17.72"



#### Dimensions (Henry L)







### **Technical Information**

#### Frame

Structure: Plywood Feet: Solid ash wood

## Padding

Seat Base: 18kg/m3 polyurethane foam and agglomerated polyurethane foam Seat Cushion: 35kg/m3, 50kg/m3 polyurethane foam and 200gr polyester fiber Decorative Cushion: Mixed polyester staple fiber

domkapa technical sheet v2024-01

## Materials and Finishes

#### Overview



#### Available Finishes

|                        | 1 | 2 | 3 | 4 |
|------------------------|---|---|---|---|
| Fabrics                |   | 2 | 0 |   |
| Aldan                  | • | • | _ | _ |
| Arno                   | • | • | _ | _ |
| Astoria                | • | • | _ | _ |
| Avalon                 | • | • | _ | _ |
| Bergen                 | • | • | - | _ |
| Brampton               | • | • | - | _ |
| Clarence