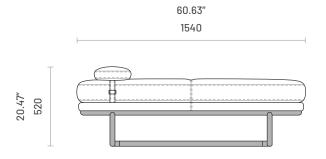

# Henry

BENCH

Henry expresses harmony through its special details. Featuring a small cushion that can be adjusted or even removed, this seating design has the right balance between the rigorously handcrafted feet and its soft but involving seat. Classic and elegant, Henry is a one-of-a-kind piece inspired by the contemporary design we all love



# **Specifications**

### Dimensions (Henry S)





17.72"



#### Dimensions (Henry L)







### **Technical Information**

#### Frame

Structure: Plywood Feet: Solid ash wood

## Padding

Seat Base: 18kg/m3 polyurethane foam and agglomerated polyurethane foam Seat Cushion: 35kg/m3, 50kg/m3 polyurethane foam and 200gr polyester fiber Decorative Cushion: Mixed polyester staple fiber

domkapa technical sheet v2024-01

## Materials and Finishes

#### Overview



#### Available Finishes

|                        | 1 | 2 | 3 | 4 |
|------------------------|---|---|---|---|
| Fabrics                |   | 2 | 0 |   |
| Aldan                  | • | • | _ | _ |
| Arno                   | • | • | _ | _ |
| Astoria                | • | • | _ | _ |
| Avalon                 | • | • | _ | _ |
| Bergen                 | • | • | - | _ |
| Brampton               | • | • | - | _ |
| Clarence