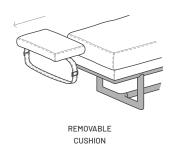

# Henry

BENCH

Henry expresses harmony through its special details. Featuring a small cushion that can be adjusted or even removed, this seating design has the right balance between the rigorously handcrafted feet and its soft but involving seat. Classic and elegant, Henry is a one-of-a-kind piece inspired by the contemporary design we all love