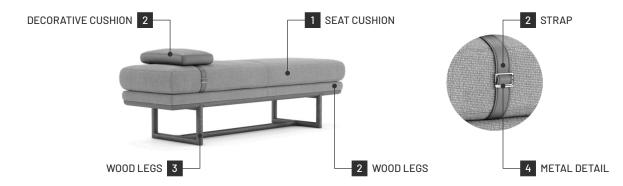

# Henry

BENCH

Henry expresses harmony through its special details. Featuring a small cushion that can be adjusted or even removed, this seating design has the right balance between the rigorously handcrafted feet and its soft but involving seat. Classic and elegant, Henry is a one-of-a-kind piece inspired by the contemporary design we all love

#### Frame

Structure: Plywood Feet: Solid ash wood

## Padding

Seat Base: 18kg/m3 polyurethane foam and agglomerated polyurethane foam Seat Cushion: 35kg/m3, 50kg/m3 polyurethane foam and 200gr polyester fiber Decorative Cushion: Mixed polyester staple fiber