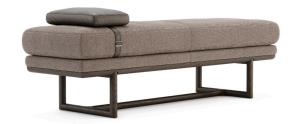

# Henry

BENCH

Henry expresses harmony through its special details. Featuring a small cushion that can be adjusted or even removed, this seating design has the right balance between the rigorously handcrafted feet and its soft but involving seat. Classic and elegant, Henry is a one-of-a-kind piece inspired by the contemporary design we all love