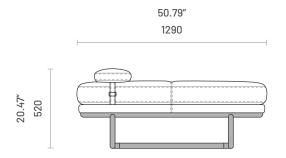

# Henry

BENCH

Henry expresses harmony through its special details. Featuring a small cushion that can be adjusted or even removed, this seating design has the right balance between the rigorously handcrafted feet and its soft but involving seat. Classic and elegant, Henry is a one-of-a-kind piece inspired by the contemporary design we all love



# **Specifications**

### Dimensions (Henry S)





17.72"



#### Dimensions (Henry L)







### **Technical Information**

#### Frame

Structure: Plywood Feet: Solid ash wood

## Padding

Seat Base: 18kg/m3 polyurethane foam and agglomerated polyurethane foam Seat Cushion: 35kg/m3, 50kg/m3 polyurethane foam and 200gr polyester fiber Decorative Cushion: Mixed polyester staple fiber

domkapa technical sheet v2024-01

## Materials and Finishes

#### Overview



#### Available Finishes

|                        | 1 | 2 | 3 | 4 |
|------------------------|---|---|---|---|
| Fabrics                |   | 2 | 0 |   |
| Aldan                  | • | • | _ | _ |
| Arno                   | • | • | _ | _ |
| Astoria                | • | • | _ | _ |
| Avalon                 | • | • | _ | _ |
| Bergen                 | • | • | - | _ |
| Brampton