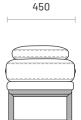

# Henry

BENCH

Henry expresses harmony through its special details. Featuring a small cushion that can be adjusted or even removed, this seating design has the right balance between the rigorously handcrafted feet and its soft but involving seat. Classic and elegant, Henry is a one-of-a-kind piece inspired by the contemporary design we all love



# **Specifications**

### Dimensions (Henry S)





17.72"



#### Dimensions (Henry L)







### **Technical Information**

#### Frame

Structure: Plywood Feet: Solid ash wood

## Padding

Seat Base: 18kg/m3 polyurethane foam and agglomerated polyurethane foam Seat Cushion: 35kg/m3, 50kg/m3 polyurethane foam and 200gr polyester fiber Decorative Cushion: Mixed polyester staple fiber

domkapa technical sheet v2024-01

## Materials and Finishes

#### Overview



#### Available Finishes

|                        | 1 | 2 | 3 | 4 |
|------------------------|---|---|---|---|
| Fabrics                |   | 2 | 0 |   |
| Aldan                  | • | • | _ | _ |
| Arno                   | • | • | _ | _ |
| Astoria                | • | • | _ | _ |
| Avalon                 | • | • | _ | _ |
| Bergen                 | • | • | - | _ |
| Brampton