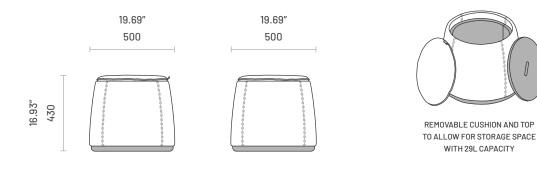

# Avery

STORAGE POUF

Avery is marked by a warm spirit for its soft textures and round shape. With a structure slightly inclined, this outstanding piece embodies a game of contrasts between purpose and design, for a refined experience. A solid lacquered top can be found to be used as a side table along with storage space, blending functionality with a straightforward design. Avery gives pulse to an exquisite essence, inviting you to play with functions.



# Specifications

Dimensions



## Technical Information

#### Frame

Structure: Pine wood, plywood and MDF Base: Solid ash wood

#### Padding

Structure: 18kg/m3, 23kg/m3 and 60kg/m3 polyurethane foam and 100gr polyester fiber Seat Cushion: 23kg/m3 and 30kg/m3 polyurethane foam and 200gr polyester fiber

## Materials and Finishes

## Overview



Available Finishes

| Fabrics            | 1 | 2 | 3 | 4 |
|--------------------|---|---|---|---|
| Aldan              | • | _ | - | _ |
| Arno               | • | _ | _ | _ |
| Astoria            | • | _ | - | _ |
| Avalon             | • | _ | _ | _ |
| Bergen             | • | _ | _ | _ |
| Brampton           | • | _ | _ | _ |
| Clarence           | • | _ | _ | _ |
| Columbia           | • | _ | _ | _ |
| Devon              | • | _ | _ | _ |
| Galway             | • | _ | _