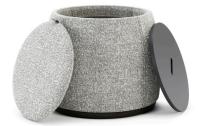

# Avery

STORAGE POUF

Avery is marked by a warm spirit for its soft textures and round shape. With a structure slightly inclined, this outstanding piece embodies a game of contrasts between purpose and design, for a refined experience. A solid lacquered top can be found to be used as a side table along with storage space, blending functionality with a straightforward design. Avery gives pulse to an exquisite essence, inviting you to play with functions.