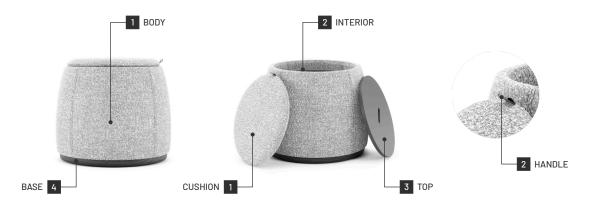

#### Frame

Structure: Pine wood, plywood and MDF Base: Solid ash wood

#### Padding

Structure: 18kg/m3, 23kg/m3 and 60kg/m3 polyurethane foam and 100gr polyester fiber Seat Cushion: 23kg/m3 and 30kg/m3 polyurethane foam and 200gr polyester fiber