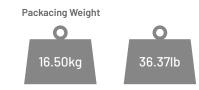

## Packaging Information

Avery

 Packacing Dimensions

 Width: 600mm (23.62")

 Depth: 600mm (23.62")

 Height: 570mm (22.44")

 Volume: 0.20m3 (7.24ft3)