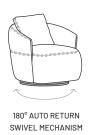

#### ARMCHAIR

A design made for comfort in commercial spaces, Alice is a compact and round-shaped armchair that can fit every room. It features a swivel back base that always swivels back to its starting point, to maintain the right position after usage. This piece is upgraded by an exquisite seam work that values its detailing, especially the horizontal seam on the back that perfectly aligns with the seat height. The attention to detail, its size, and comfort make Alice the ultimate armchair for commercial projects.