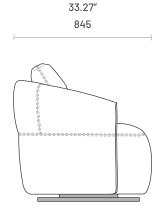

# Alice

#### ARMCHAIR

A design made for comfort in commercial spaces, Alice is a compact and round-shaped armchair that can fit every room. It features a swivel back base that always swivels back to its starting point, to maintain the right position after usage. This piece is upgraded by an exquisite seam work that values its detailing, especially the horizontal seam on the back that perfectly aligns with the seat height. The attention to detail, its size, and comfort make Alice the ultimate armchair for commercial projects.



## **Specifications**

#### **Dimensions**







#### **Technical Information**

#### Frame

Solid pine wood, plywood and MDF

#### Padding

Seat: 30kg/m3, 23kg/m3, 35kg/m3 polyurethane foam and 100gr polyester fiber Backrest/Armrests: 18kg/m3, 30kg/m3 polyurethane foam and 200gr polyester fiber Back Cushion: 18kg/m3, 30kg/m3 polyurethane foam, 200gr polyester fiber, mixed polyester staple fiber and feather filling.

420 16.54" domkapa technical sheet v2024-01

### Materials and Finishes

#### Overview



#### Available Finishes

| Fabrics            | 1 | 2 |
|--------------------|---|---|
| Aldan              | • | - |
| Arno               | • | _ |
| Astoria            | • | _ |
| Avalon             | • | _ |
| Bergen             | • | _ |
| Brampton           | • | _ |
| Clarence           | • | _ |
| Columbia           | • | _ |