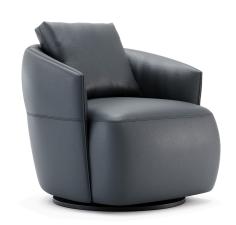

# Alice

#### ARMCHAIR

A design made for comfort in commercial spaces, Alice is a compact and round-shaped armchair that can fit every room. It features a swivel back base that always swivels back to its starting point, to maintain the right position after usage. This piece is upgraded by an exquisite seam work that values its detailing, especially the horizontal seam on the back that perfectly aligns with the seat height. The attention to detail, its size, and comfort make Alice the ultimate armchair for commercial projects.