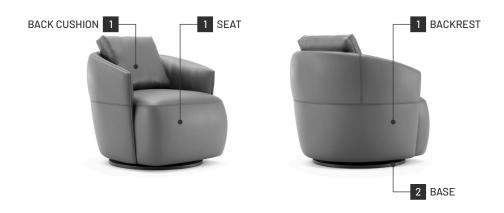

#### ARMCHAIR

A design made for comfort in commercial spaces, Alice is a compact and round-shaped armchair that can fit every room. It features a swivel back base that always swivels back to its starting point, to maintain the right position after usage. This piece is upgraded by an exquisite seam work that values its detailing, especially the horizontal seam on the back that perfectly aligns with the seat height. The attention to detail, its size, and comfort make Alice the ultimate armchair for commercial projects.