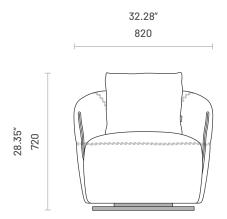

# Alice

#### ARMCHAIR

A design made for comfort in commercial spaces, Alice is a compact and round-shaped armchair that can fit every room. It features a swivel back base that always swivels back to its starting point, to maintain the right position after usage. This piece is upgraded by an exquisite seam work that values its detailing, especially the horizontal seam on the back that perfectly aligns with the seat height. The attention to detail, its size, and comfort make Alice the ultimate armchair for commercial projects.



## **Specifications**

#### **Dimensions**







#### **Technical Information**

#### Frame

Solid pine wood, plywood and MDF

#### Padding

Seat: 30kg/m3, 23kg/m3, 35kg/m3 polyurethane foam and 100gr polyester fiber Backrest/Armrests: 18kg/m3, 30kg/m3 polyurethane foam and 200gr polyester fiber Back Cushion: 18kg/m3, 30kg/m3 polyurethane foam, 200gr polyester fiber, mixed polyester staple fiber and feather filling.

420 16.54" domkapa technical sheet v2024-01

### Materials and Finishes

#### Overview



#### Available Finishes

| Fabrics            | 1 | 2 |
|--------------------|---|---|
| Aldan              | • | - |
| Arno               | • | _ |
| Astoria            | • | _ |
| Avalon             | • | _ |
| Bergen             | • | _ |
| Brampton           | • | _ |
| Clarence           | • | _ |
| Columbia           | • | _