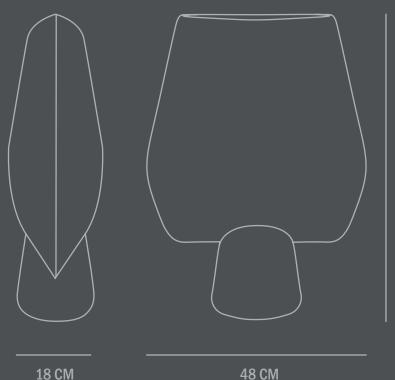

Type: Vase - Indoor

Colour: Black

**Material: Ceramic** 

**Care instructions:** 

Use a soft dry cloth to clean the product.

Do not use household cleaners.

Not waterproof

Dimensions: L48 / W18 / H60 CM