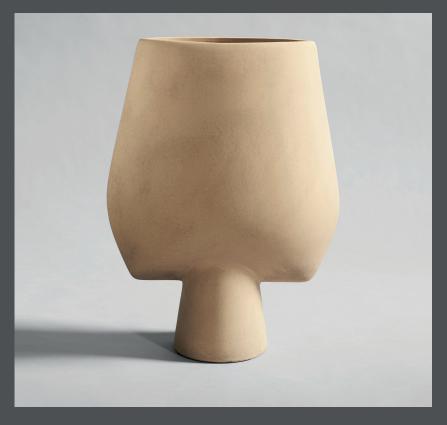

## **SPHERE VASE SQUARE HEXA**

The Sphere collection has become synonymous with the visual language and the signature series of 101 Copenhagen.

The series is a family of unique silhouettes and textures gathering in a decorative and sculptural manner. Elegantly sculpted, each vase is finished with an intricate ornate detailing.

Inspired by ancient Chinese vases, a palette of faded earth tones is characteristic of the Sphere collection which was developed in close collaboration with highly skilled ceramists, ensuring the precise contrast between the smooth shapes and sharp edges.

As it is a hand glazed natural product, the colours may vary slightly and while it is not 100% water-proof, a bag for fresh flowers is included.

Designed by Kristian Sofus Hansen & Tommy Hyldahl.

Product no: 203014

Type: Vase - Indoor

Colour: Sand

**Material: Ceramic** 

**Care instructions:** 

Use a soft dry cloth to clean the product.

Do not use household cleaners.

Not waterproof

Dimensions: L48 / W18 / H60 CM