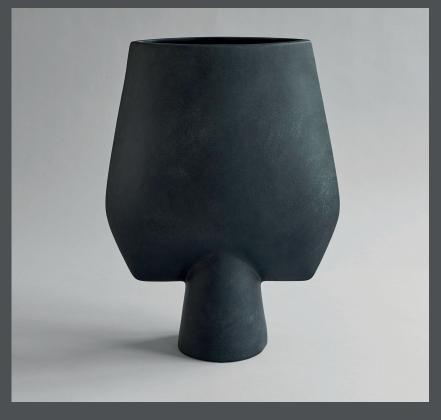

## **SPHERE VASE SQUARE HEXA**

The Sphere collection has become synonymous with the visual language and the signature series of 101 Copenhagen.

The series is a family of unique silhouettes and textures gathering in a decorative and sculptural manner. Elegantly sculpted, each vase is finished with an intricate ornate detailing.

Inspired by ancient Chinese vases, a palette of faded earth tones is characteristic of the Sphere collection which was developed in close collaboration with highly skilled ceramists, ensuring the precise contrast between the smooth shapes and sharp edges.

As it is a hand glazed natural product, the colours may vary slightly and while it is not 100% water-proof, a bag for fresh flowers is included.

Designed by Kristian Sofus Hansen & Tommy Hyldahl.

**Product no: 203013** 

Type: Vase - Indoor

Colour: Black

**Material: Ceramic** 

**Care instructions:** 

Use a soft dry cloth to clean the product.

Do not use household cleaners.

Not waterproof

Dimensions: L48 / W18 / H60 CM