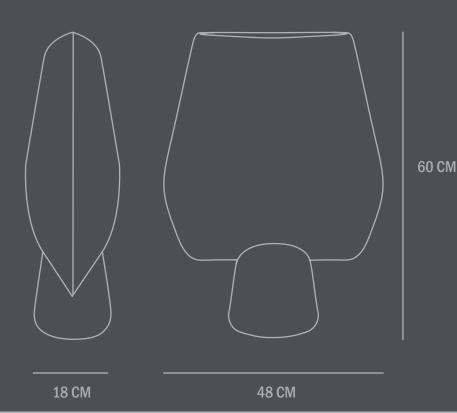

Type: Vase - Indoor

Colour: Sand

**Material: Ceramic** 

**Care instructions:** 

Use a soft dry cloth to clean the product.

Do not use household cleaners.

Not waterproof

Dimensions: L48 / W18 / H60 CM