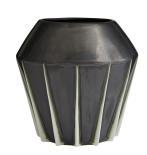

## #7558

This incredibly unique vase comes from inspirations in industrial design, likely to have origins in the brilliant models of machinery in the early 20th century. Though the gunmetal glaze gives it this signature industrial look, the contrasting fins and dual-tapered shape add to its style. The fins feature a ivory crackled glaze, which has a slight mint tone due to the natural reaction in collaboration with the gunmetal finish. finish will vary