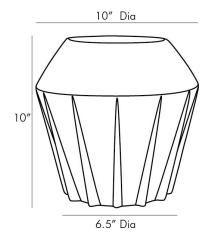

| General Primary Finish Appearance Finish | Gunmetal<br>Gunmetal, Ivory | APPEARANCE Finish Will Vary |             | Yes |
|------------------------------------------|-----------------------------|-----------------------------|-------------|-----|
| DIMENSION<br>Foot Print Diameter         | 16.51CM                     | INFO<br>Features            | Water Tight |     |
| SHIPPING                                 |                             |                             |             |     |
| Gross Weight 1 Outbound                  | 5.5                         |                             |             |     |
| Net Weight                               | 6                           |                             |             |     |
| Shipping Box 1 Height                    | 30.48CM                     |                             |             |     |
| Shipping Box 1 Length                    | 30.48CM                     |                             |             |     |
| Shipping Box 1 Width                     | 30.48CM                     |                             |             |     |