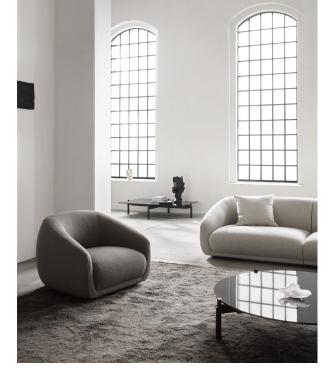

# Montholon / Haven of reverie and well-being

Resting atop a recessed base, the corpus of the Montholon design seemingly soars above ground, prompting a lighter sentiment to the voluminous proportions while awakening the senses with inviting curves and the soothing softness of tactile topography.

### **Montholon**

**Sofa** | 3 seater / 2 sections

**Sofa** | 2.5 seater / 2 sections \_\_\_ 2600 \_\_\_\_ \_\_\_\_\_ 2300 \_\_\_\_ — 975 —

Chair | Swivel with return