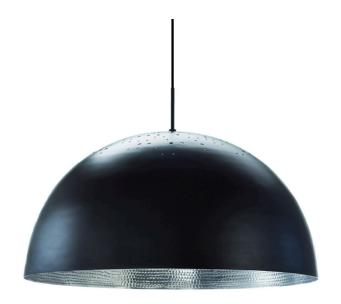

The Mater Shade Light Pendant is designed by the Danish architect duo Space Copenhagen. The ornamented structure on the inside is hand hammered and the upper lace pattern creates a warm and beautiful glow around a room. The soothing form makes it timeless and versatile. Shade Light is hand crafted in a small Indian workshop and comes in two different sizes and finishes.

ITEM NO. 00201 Black Ø 60

00207 Aluminium Ø 60

00204 Black Ø 40

00208 Aluminium Ø 40

DESIGNER Space Copenhagen | DK

MATERIAL Hand spun aluminium with black

painted or clear lacquer finish.

Hand hammered inside.

LIGHT SOURCE E27 - Ip20

1 x 12W low energy | 800 lm

(Bulb not included) European or ul wiring

ORIGIN India

**DIM 60** Ø 600 mm x H 305 mm

DIA 23.6" x H 12"

2 kg

Ø 400 mm x H 205 mm **DIM 40** 