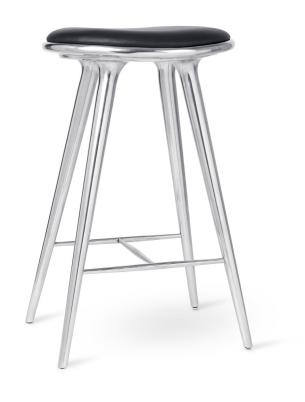

The Mater High Stool and Low Stool is designed by the Danish architect duo Space Copenhagen and is regarded as a New Danish Classic. With its organic yet minimalist style, this stool is suitable for both residential and commercial use. A part of the aluminium is derived from aluminium waste and the stool is sand casted by hand in a small Indian workshop. The upholstery is genuine leather.

ITEM NO. 01022 High Stool 74 cm 01024 High Stool 69 cm

01023 Low Stool 47 cm

DESIGNER Space Copenhagen | DK

MATERIAL Partly recycled aluminium with black

leather seat

FINISH Polished ORIGIN India

DIM W 45 cm x D 36 cm | W 17.7" x D 14.1"

HEIGHT 74 cm | 29.1" (bar)

69 cm | 27.1" (kitchen counter)

47 cm | 18.5"

WEIGHT 6.6 kg - 13 kg - 13.2 kg