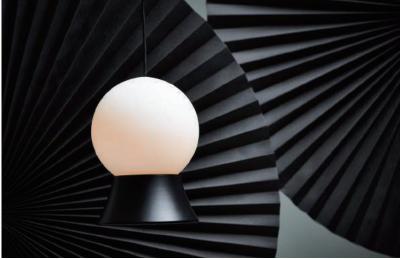

## FUJI 富士

Impressed by respect and love for FUJI mountain in Japanese culture, our designer poetically characterized the FUJI. To express the mild impression, she utilizes a spherical opal glass to interpret the rising sun. Moreover, concentrated downward illumination meets the needs of work purpose. With a high CRI>90 LED source, the FUJI emits splendid amount of lighting, emulating the great powers of sunlight. With such high capabilities, impressively FUJI can also provide for a soft luminous performance with the diffuser beneath. Complementing the overall design, the delicate shade prevents direct glare, and provides for a smooth touch. With multiple choices of finish color and composition, FUJI is able to customize various lighting solution, showing true concept of modern lighting: perfect adaptability to every space.

## **FUJI Pendant**

SLD-1011P LED 1 x 8.5W (3000K, CRI 90, 550lm) Built-in dimmable driver Black PVC wire

Materials : mouth-blown glass, steel Color : matt brass / matt black Canopy : black

Measurement: inches