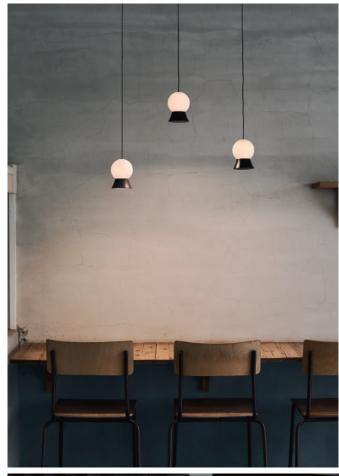

## FUJI 富士

Impressed by respect and love for FUJI mountain in Japanese culture, our designer poetically characterized the FUJI. To express the mild impression, she utilizes a spherical opal glass to interpret the rising sun. Moreover, concentrated downward illumination meets the needs of work purpose. With a high CRI>90 LED source, the FUJI emits splendid amount of lighting, emulating the great powers of sunlight. With such high capabilities, impressively FUJI can also provide for a soft luminous performance with the diffuser beneath. Complementing the overall design, the delicate shade prevents direct glare, and provides for a smooth touch. With multiple choices of finish color and composition, FUJI is able to customize various lighting solution, showing true concept of modern lighting: perfect adaptability to every space.

## **FUJI Pendant**

SLD-1011P LED 1 x 8.5W (3000K, CRI 90, 550lm) Built-in dimmable driver Black PVC wire

Materials : mouth-blown glass, steel Color : matt brass / matt black Canopy : black

Measurement: inches