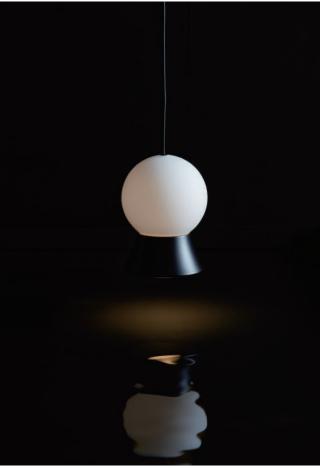

## FUJI 富士

Impressed by respect and love for FUJI mountain in Japanese culture, our designer poetically characterized the FUJI. To express the mild impression, she utilizes a spherical opal glass to interpret the rising sun. Moreover, concentrated downward illumination meets the needs of work purpose. With a high CRI>90 LED source, the FUJI emits splendid amount of lighting, emulating the great powers of sunlight. With such high capabilities, impressively FUJI can also provide for a soft luminous performance with the diffuser beneath. Complementing the overall design, the delicate shade prevents direct glare, and provides for a smooth touch. With multiple choices of finish color and composition, FUJI is able to customize various lighting solution, showing true concept of modern lighting: perfect adaptability to every space.

## **FUJI Pendant**

SLD-1011P LED 1 x 8.5W (3000K, CRI 90, 550lm) Built-in dimmable driver Black PVC wire

Materials : mouth-blown glass, steel Color : matt brass / matt black Canopy : black

Measurement: inches