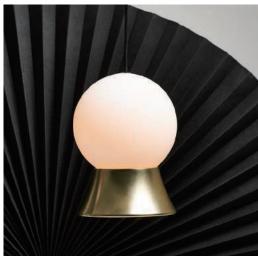

## FUJI 富士

Impressed by respect and love for FUJI mountain in Japanese culture, our designer poetically characterized the FUJI. To express the mild impression, she utilizes a spherical opal glass to interpret the rising sun. Moreover, concentrated downward illumination meets the needs of work purpose. With a high CRI>90 LED source, the FUJI emits splendid amount of lighting, emulating the great powers of sunlight. With such high capabilities, impressively FUJI can also provide for a soft luminous performance with the diffuser beneath. Complementing the overall design, the delicate shade prevents direct glare, and provides for a smooth touch. With multiple choices of finish color and composition, FUJI is able to customize various lighting solution, showing true concept of modern lighting: perfect adaptability to every space.

## **FUJI Pendant**

SLD-1011P LED 1 x 8.5W (3000K, CRI 90, 550lm) Built-in dimmable driver Black PVC wire

Materials : mouth-blown glass, steel Color : matt brass / matt black Canopy : black

Measurement: inches