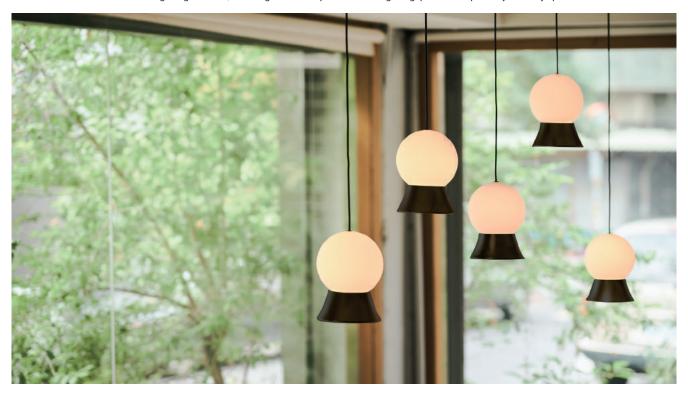

## FUJI 富士

Impressed by respect and love for FUJI mountain in Japanese culture, our designer poetically characterized the FUJI. To express the mild impression, she utilizes a spherical opal glass to interpret the rising sun. Moreover, concentrated downward illumination meets the needs of work purpose. With a high CRI>90 LED source, the FUJI emits splendid amount of lighting, emulating the great powers of sunlight. With such high capabilities, impressively FUJI can also provide for a soft luminous performance with the diffuser beneath. Complementing the overall design, the delicate shade prevents direct glare, and provides for a smooth touch. With multiple choices of finish color and composition, FUJI is able to customize various lighting solution, showing true concept of modern lighting: perfect adaptability to every space.

## **FUJI Pendant**

SLD-1011P LED 1 x 8.5W (3000K, CRI 90, 550lm) Built-in dimmable driver Black PVC wire

Materials : mouth-blown glass, steel Color : matt brass / matt black Canopy : black

Measurement: inches