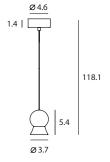

## **FUJI Pendant**

SLD-1011P LED 1 x 8.5W (3000K, CRI 90, 550lm) Built-in dimmable driver Black PVC wire

Materials : mouth-blown glass, steel Color : matt brass / matt black Canopy : black

Measurement: inches