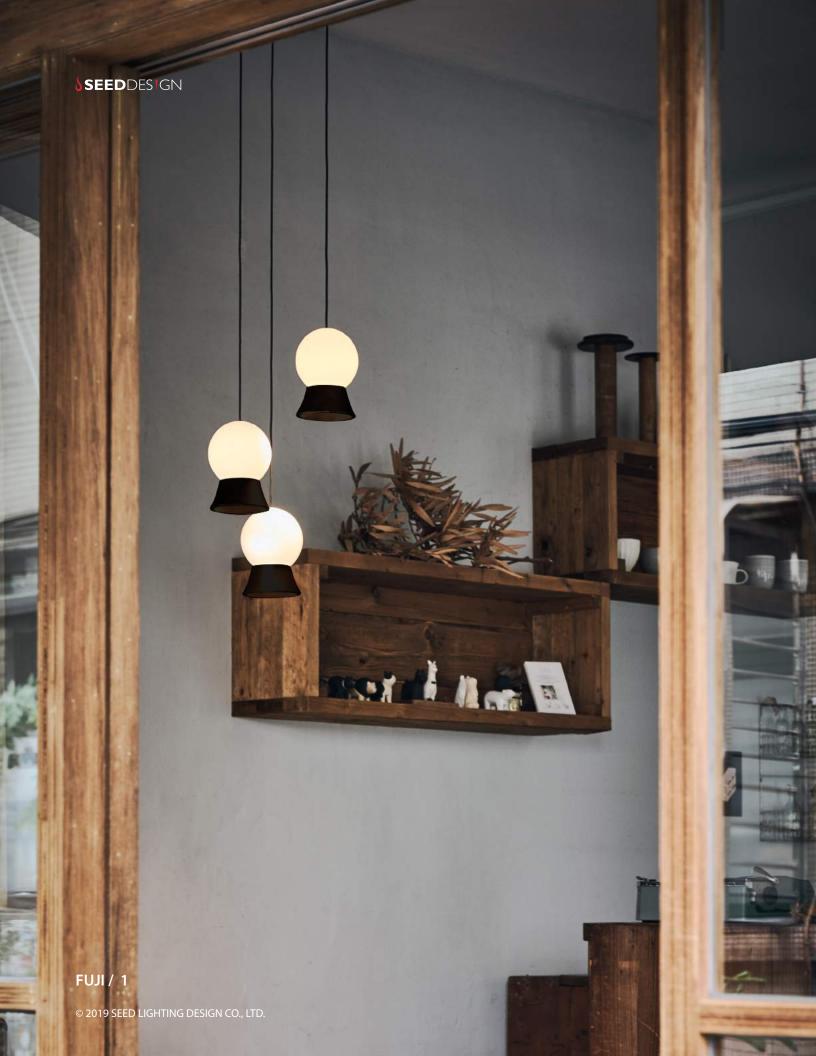

## FUJI 富士

Impressed by respect and love for FUJI mountain in Japanese culture, our designer poetically characterized the FUJI. To express the mild impression, she utilizes a spherical opal glass to interpret the rising sun. Moreover, concentrated downward illumination meets the needs of work purpose. With a high CRI>90 LED source, the FUJI emits splendid amount of lighting, emulating the great powers of sunlight. With such high capabilities, impressively FUJI can also provide for a soft luminous performance with the diffuser beneath. Complementing the overall design, the delicate shade prevents direct glare, and provides for a smooth touch. With multiple choices of finish color and composition, FUJI is able to customize various lighting solution, showing true concept of modern lighting: perfect adaptability to every space.

## **FUJI Pendant**

SLD-1011P LED 1 x 8.5W (3000K, CRI 90, 550lm) Built-in dimmable driver Black PVC wire

Materials : mouth-blown glass, steel Color : matt brass / matt black Canopy : black

Measurement: inches