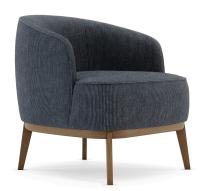

# Megan

ARMCHAIR

With a minimal and distinctive style, Megan armchair is a timeless design that never goes out of style. This is an aesthetic element as well as a practical solution to your everyday living needs. With a wooden structure, the deep convex back flows into the armrests in a harmonious craftwork design. It also features two single-top stitching for extra comfort. Defined by enveloping lines and soft curves, Megan armchair is the go-to choice for both residential and public venues.