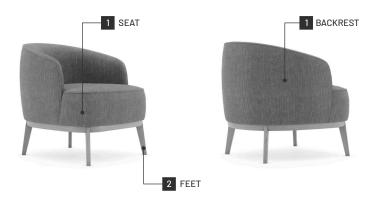

hair is a timeless design that never goes out of style. This is an aesthetic element as well as a practical solution to your everyday living needs. With a wooden structure, the deep convex back flows into the armrests in a harmonious craftwork design. It also features two single-top stitching for extra comfort. Defined by enveloping lines and soft curves, Megan armchair is the go-to choice for both residential and public venues.



## **Specifications**

#### **Dimensions**





### Technical Information

#### Frame

Structure: Solid pine wood and MDF

Feet: Solid ash wood

## Padding

Seat: 23kg/m3, 30kg/m3, 42kg/m3 polyurethane foam and 100gr polyester fiber

Backrest/Armrests: 23kg/m3, 30kg/m3 polyurethane foam

domkapa technical sheet v2024-01

## Materials and Finishes

### Overview



## Available Finishes

| Fabrics            | 1 | 2 |
|--------------------|---|---|
| Aldan              | • | _ |
| Arno               | • | _ |
| Astoria            | • | _ |
| Avalon             | • | _ |
| Bergen             | • | _ |
| Brampton           | • | _ |
| Clarence           | • | _ |
| Columbia           | • | _ |
| Devon              | • | _ |
| Galway             | • | _ |
| Helmand            | • | _ |
| Hudson             | • | _ |
| Osaka              | • | _ |
| Provence           | • | _ |
| Synthetic Leathers |   |   |
| Rupert             | • | - |
| Natural Leathers   |   |   |
| Albany             | - | _ |
| Aspen              | • | _ |
| Dover              | • | _ |
| Wood Stains        |   |   |
| Sand Ash           | - | • |
| Stone Ash          | _ | • |