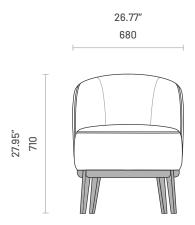

# Megan

ARMCHAIR

With a minimal and distinctive style, Megan armchair is a timeless design that never goes out of style. This is an aesthetic element as well as a practical solution to your everyday living needs. With a wooden structure, the deep convex back flows into the armrests in a harmonious craftwork design. It also features two single-top stitching for extra comfort. Defined by enveloping lines and soft curves, Megan armchair is the go-to choice for both residential and public venues.



## **Specifications**

#### **Dimensions**





### Technical Information

#### Frame

Structure: Solid pine wood and MDF

Feet: Solid ash wood

## Padding

Seat: 23kg/m3, 30kg/m3, 42kg/m3 polyurethane foam and 100gr polyester fiber

Backrest/Armrests: 23kg/m3, 30kg/m3 polyurethane foam

domkapa technical sheet v2024-01

## Materials and Finishes

### Overview



## Available Finishes

| Fabrics            | 1 | 2 |
|--------------------|---|---|
| Aldan              | • | _ |
| Arno               | • | _ |
| Astoria            | • | _ |
| Avalon             | • | _ |
| Bergen             | • | _ |
| Brampton           | • | _ |
| Clarence           | • | _ |
| Columbia           | • | _ |
| Devon              | • | _ |
| Galway             | • | _ |
| Helmand            | • | _ |
| Hudson             | • | _ |
| Osaka