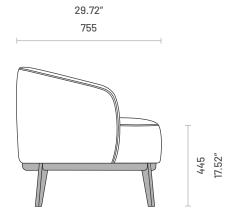

# Megan

ARMCHAIR

With a minimal and distinctive style, Megan armchair is a timeless design that never goes out of style. This is an aesthetic element as well as a practical solution to your everyday living needs. With a wooden structure, the deep convex back flows into the armrests in a harmonious craftwork design. It also features two single-top stitching for extra comfort. Defined by enveloping lines and soft curves, Megan armchair is the go-to choice for both residential and public venues.



## **Specifications**

#### **Dimensions**





### Technical Information

#### Frame

Structure: Solid pine wood and MDF

Feet: Solid ash wood

## Padding

Seat: 23kg/m3, 30kg/m3, 42kg/m3 polyurethane foam and 100gr polyester fiber

Backrest/Armrests: 23kg/m3, 30kg/m3 polyurethane foam

domkapa technical sheet v2024-01

## Materials and Finishes

### Overview



## Available Finishes

| Fabrics            | 1 | 2 |
|--------------------|---|---|
| Aldan              | • | _ |
| Arno               | • | _ |
| Astoria            | • | _ |
| Avalon             | • | _ |
| Bergen             | • | _ |
| Brampton           | • | _ |
| Clarence           | • | _ |
| Columbia           | • | _ |
| Devon              | • | _ |
| Galway             | • | _ |
| Helmand            | • | _ |
| Hudson             | • | _ |
| Osaka              |