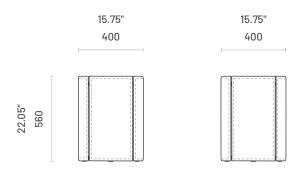

# Mano

#### COFFEE & SIDE TABLES

An outstanding piece with striking aesthetic balance and functionality, merging in a harmonious craftwork design. Its round structure is fully upholstered in natural leather while the top features a wooden board. The leather frame included four panels that come together to create a marvelous design and high-end production skills. Mano is available in the coffee table and side table version, for a distinctive, is eternal.



# **Specifications**

#### Dimensions (Side Table)



#### Dimensions (CoffeeTable)



### Technical Information

#### Frame

Structure: MDF and Natural Leather

Top: MDF and Wood Veneer

domkapa technical sheet v2024-01

### Materials and Finishes





### Available Finishes

| Natural Leathers | 1 | 2 |
|------------------|---|---|
| Albany           | • | _ |
| Aspen            | _ | _ |
| Dover            | - | - |
| Lacquers         |   |   |
| Bone             | - | • |
| Taupe            | _ | • |
| Olive            | - | • |
| Syrah            | _ | • |
| Ocean            | _ | • |
| Black            | _ | • |
| Wood Veneers     |   |   |
| Natural Oak      | - | • |
| Natural Walnut   | - | • |
| Fumé Eucalyptus  | _ | • |
| Fumé Oak         | - | • |

domkapa technical sheet v2024-01

## **Packaging Information**

Side Table

Item