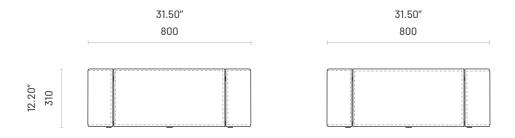

# Mano

#### COFFEE & SIDE TABLES

An outstanding piece with striking aesthetic balance and functionality, merging in a harmonious craftwork design. Its round structure is fully upholstered in natural leather while the top features a wooden board. The leather frame included four panels that come together to create a marvelous design and high-end production skills. Mano is available in the coffee table and side table version, for a distinctive, is eternal.



# **Specifications**

#### Dimensions (Side Table)



#### Dimensions (CoffeeTable)



### Technical Information

#### Frame

Structure: MDF and Natural Leather

Top: MDF and Wood Veneer

domkapa technical sheet v2024-01

### Materials and Finishes





### Available Finishes

| Natural Leathers | 1 | 2 |
|------------------|---|---|
| Albany           | • | _ |
| Aspen            | _ | _ |
| Dover            | - | - |
| Lacquers         |   |   |
| Bone             | - | • |
| Taupe            | _ | • |
| Olive            | - | • |
| Syrah            | _ | • |
| Ocean            | _ | • |
| Black            | _ | • |
| Wood Veneers     |   |   |
| Natural Oak      | - | • |
| Natural Walnut   | - | • |
| Fumé Eucalyptus  | _ | • |
| Fumé Oak         | - | • |

domkapa technical sheet v2024-01

## **Packaging Information**

Side Table

Item



Number of Packages

Packacing