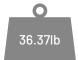

## **Packaging Information**

Side Table

Item

Number of Packages

Packacing Dimensions

Width: 480mm (18.90")
Depth: 480mm (18.90")
Height: 600mm (23.62")
Volume: 0.138m3 (4.882ft3)

Packacing Weight

Item