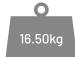

## **Packaging Information**

Side Table

Item

Number of Packages

Packacing Dimensions

Width: 480mm (18.90")
Depth: 480mm (18.90")
Height: 600mm (23.62")
Volume: 0.138m3 (4.882ft3)

Packacing Weight

Item