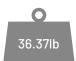

Coffee Table

Number of Packages

Packacing Dimensions

Width: 880mm (34.65")
Depth: 880mm (34.65")
Height: 360mm (14.17")
Volume: 0.279m3 (9.845ft3)

Packacing Weight