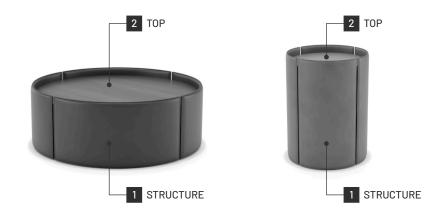

### Technical Information

#### Frame

Structure: MDF and Natural Leather

Top: MDF and Wood Veneer

domkapa technical sheet v2024-01