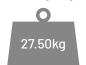

Coffee Table

Number of Packages

Packacing Dimensions

Width: 880mm (34.65")
Depth: 880mm (34.65")
Height: 360mm (14.17")
Volume: 0.279m3 (9.845ft3)

Packacing Weight