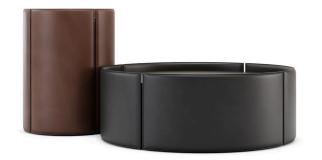

# Mano

#### COFFEE & SIDE TABLES

An outstanding piece with striking aesthetic balance and functionality, merging in a harmonious craftwork design. Its round structure is fully upholstered in natural leather while the top features a wooden board. The leather frame included four panels that come together to create a marvelous design and high-end production skills. Mano is available in the coffee table and side table version, for a distinctive, is eternal.