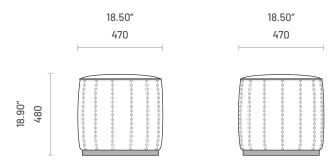

POUF

Low pouf embraces a classic design in its subtle shapes. Its round shape is fully upholstered with a wooden base making sure this is an eternal piece. The gentle pleats along the side make sure to bring extra elegance to the design that can be easily adapted to any kind of project.

Low pouf can be combined with any other statement piece.



# **Specifications**

#### **Dimensions**



### Technical Information

Frame

Structure: Solid pine wood, plywood and MDF Footer: Solid ash wood or solid beech wood

#### Padding

Structure: 23kg/m3 and 30kg/m3 polyurethane foam

domkapa technical sheet v2024-01

## Materials and Finishes

### Overview



## Available Finishes

|                    | 1 | 0 |
|--------------------|---|---|
| Fabrics            |   | 2 |
| Aldan              | • | _ |
| Arno               | • | _ |
| Astoria            | • | _ |
| Avalon             | • | _ |
| Bergen             | • | _ |
| Brampton           | • | _ |
| Clarence           | • | _ |
| Columbia           | • | _ |
| Devon              | • | _ |
| Galway             | • | _ |
| Helmand            | • | _ |
| Hudson             | • | _ |
| Osaka              | • | _ |
| Provence