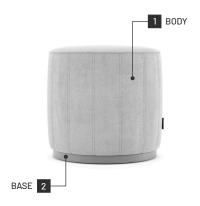

POUF

Low pouf embraces a classic design in its subtle shapes. Its round shape is fully upholstered with a wooden base making sure this is an eternal piece. The gentle pleats along the side make sure to bring extra elegance to the design that can be easily adapted to any kind of project.

Low pouf can be combined with any other statement piece.



# **Specifications**

#### **Dimensions**



### Technical Information

Frame

Structure: Solid pine wood, plywood and MDF Footer: Solid ash wood or solid beech wood

#### Padding

Structure: 23kg/m3 and 30kg/m3 polyurethane foam

domkapa technical sheet v2024-01

## Materials and Finishes

### Overview



## Available Finishes

|                    | 1 | 0 |
|--------------------|---|---|
| Fabrics            |   | 2 |
| Aldan              | • | _ |
| Arno               | • | _ |
| Astoria            | • | _ |
| Avalon             | • | _ |
| Bergen             | • | _ |
| Brampton           | • | _ |
| Clarence           | • | _ |
| Columbia           | • | _ |
| Devon              | • | _ |
| Galway             | • | _ |
| Helmand            | • | _ |
| Hudson             | • | _ |
| Osaka              | • | _ |
| Provence           | • | _ |
| Synthetic Leathers |   |   |
| Rupert             | • | _ |
|                    |   |   |
| Natural Leathers   |   |   |
| Albany             | _ | - |
| Aspen              | • | _ |
| Dover              | • | _ |
| Wood Stains        |   |   |