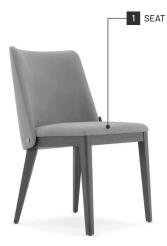

## Padding

Seat: 23kg/m3, 30kg/m3 polyurethane foam Backrest: 23kg/m3, 30kg/m3, 35kg/m3 polyurethane foam