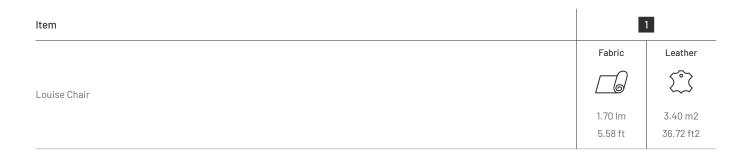

| • | - | _ |
| Natural Leathers   |   |   |   |
| Albany             | _ | - | _ |
| Aspen              | • | _ | _ |
| Dover              | • | - | - |
| Wood Stains        |   |   |   |
| Sand Ash           | _ | • | _ |
| Stone Ash          | _ | • | _ |
| Mocha Ash          | _ | • | _ |
| Tabac Ash          | _ | • | _ |
| Graphite Ash       | _ | • | _ |
| Lacquers           |   |   |   |
| Bone               | _ | • | _ |
| Taupe              | _ | • | _ |
| Olive              | _ | • | _ |
| Syrah              | _ | • | _ |
| Ocean              | _ | • | _ |
| Black              | - | • | - |
| Detail             |   |   |   |
| Silver Brushed     | _ | _ | • |
| Gold Brushed       | _ | _ | • |
|                    | 1 | I |   |

## COM Fabric and Leather Requirements



## Packaging Information

#### Item

Louise Chair



Number of Packages

\*2 chairs per package

Packacing Dimensions Width: 630mm (24.80") Depth: 900mm (35.43") Height: 1050mm (41.34") Volume: 0.59m3 (21.02ft3)