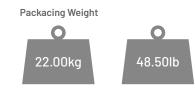

## Packaging Information

#### Item

Louise Chair

Number of Packages

\*2 chairs per package

Packacing Dimensions Width: 630mm (24.80") Depth: 900mm (35.43") Height: 1050mm (41.34") Volume: 0.59m3 (21.02ft3)