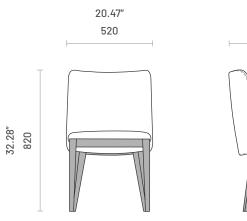

# Louise

CHAIR

Louise chair's robust design exhales confidence and character allied with simple lines but a strong statement of comfort. The back and seat are fully upholstered for a relaxing experience while the wooden legs finish the exquisiteness of the design. The slightly curvy back will assure a cozy experience with a daring design including golden nails. Its simple yet sophisticated lines matches any decor and enhances the room.



# Specifications

Dimensions



#### Technical Information

#### Frame

Structure: Plywood Feet: Solid ash wood



## Padding

Seat: 23kg/m3, 30kg/m3 polyurethane foam Backrest: 23kg/m3, 30kg/m3, 35kg/m3 polyurethane foam

## Materials and Finishes

## Overview







#### Available Finishes

| Fabrics            | 1 | 2 | 3 |
|--------------------|---|---|---|
| Aldan              | • | - | _ |
| Arno               | • | _ | _ |
| Astoria            | • | _ | _ |
| Avalon             | • | _ | _ |
| Bergen             | • | _ | _ |
| Brampton           | • | _ | _ |
| Clarence           | • | _ | _ |
| Columbia           | • | _ | _ |
| Devon              | • | _ | _ |
| Galway             | • | _ | _ |
| Helmand            | • | _ | _ |
| Hudson             | • | _ | _ |
| Osaka              | • | - | _ |
| Provence