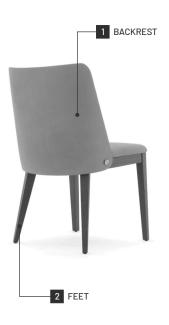

# Louise

CHAIR

Louise chair's robust design exhales confidence and character allied with simple lines but a strong statement of comfort. The back and seat are fully upholstered for a relaxing experience while the wooden legs finish the exquisiteness of the design. The slightly curvy back will assure a cozy experience with a daring design including golden nails. Its simple yet sophisticated lines matches any decor and enhances the room.

#### Frame

Structure: Plywood Feet: Solid ash wood

## Padding

Seat: 23kg/m3, 30kg/m3 polyurethane foam Backrest: 23kg/m3, 30kg/m3, 35kg/m3 polyurethane foam