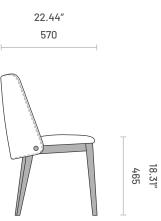

# Louise

CHAIR

Louise chair's robust design exhales confidence and character allied with simple lines but a strong statement of comfort. The back and seat are fully upholstered for a relaxing experience while the wooden legs finish the exquisiteness of the design. The slightly curvy back will assure a cozy experience with a daring design including golden nails. Its simple yet sophisticated lines matches any decor and enhances the room.



# Specifications

Dimensions



#### Technical Information

#### Frame

Structure: Plywood Feet: Solid ash wood



## Padding

Seat: 23kg/m3, 30kg/m3 polyurethane foam Backrest: 23kg/m3, 30kg/m3, 35kg/m3 polyurethane foam

## Materials and Finishes

## Overview







#### Available Finishes

| Fabrics            | 1 | 2 | 3 |
|--------------------|---|---|---|
| Aldan              | • | - | _ |
| Arno               | • | _ | _ |
| Astoria            | • | _ | _ |
| Avalon             | • | _ | _ |
| Bergen             | • | _ | _ |
| Brampton           | • | _ | _ |
| Clarence           | • | _ | _ |
| Columbia           | • | _ | _ |
| Devon              | • | _ | _ |
| Galway             | • | _ | _ |
| Helmand            | • | _ | _ |
| Hudson             | • | _ | _ |
| Osaka              | • | - | _ |
| Provence           | • | _ | _ |
| Synthetic Leathers |   |   |   |
| Rupert             | •