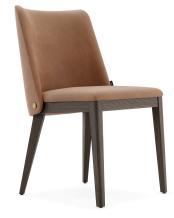

# Louise

CHAIR

Louise chair's robust design exhales confidence and character allied with simple lines but a strong statement of comfort. The back and seat are fully upholstered for a relaxing experience while the wooden legs finish the exquisiteness of the design. The slightly curvy back will assure a cozy experience with a daring design including golden nails. Its simple yet sophisticated lines matches any decor and enhances the room.